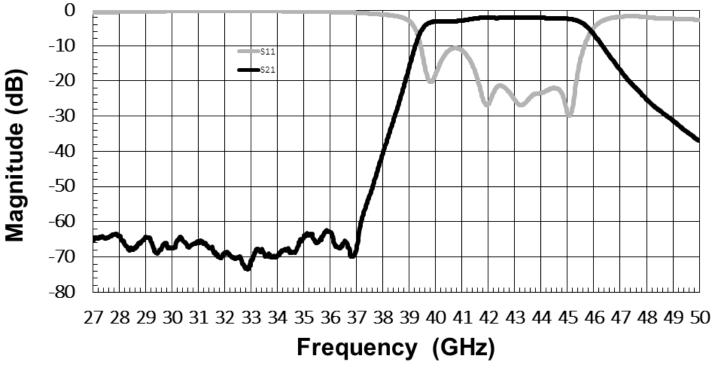

## **Typical Measured Performance**

42.5 GHz Surface Mount Bandpass Filter

| Parameter                | Frequency<br>Range (GHz)                            | Min | Тур. | Max |
|--------------------------|-----------------------------------------------------|-----|------|-----|
| Insertion Loss (dB)      | 39.7 - 45.3                                         |     | 1.5  | 2   |
| Return Loss (dB)         |                                                     | 9.5 | 10   | 12  |
| Low Side Rejection (dB)  | DC - 37                                             | 30  | 40   |     |
| High Side Rejection (dB) | 47.5 - 60                                           | 20  | 30   |     |
| Input Power (W)          |                                                     |     |      | TBD |
| Size (L x W x H)         | 0.236 x 0.080 x 0.065 in<br>6.00 x 2.03 x 0.1.65 mm |     |      |     |