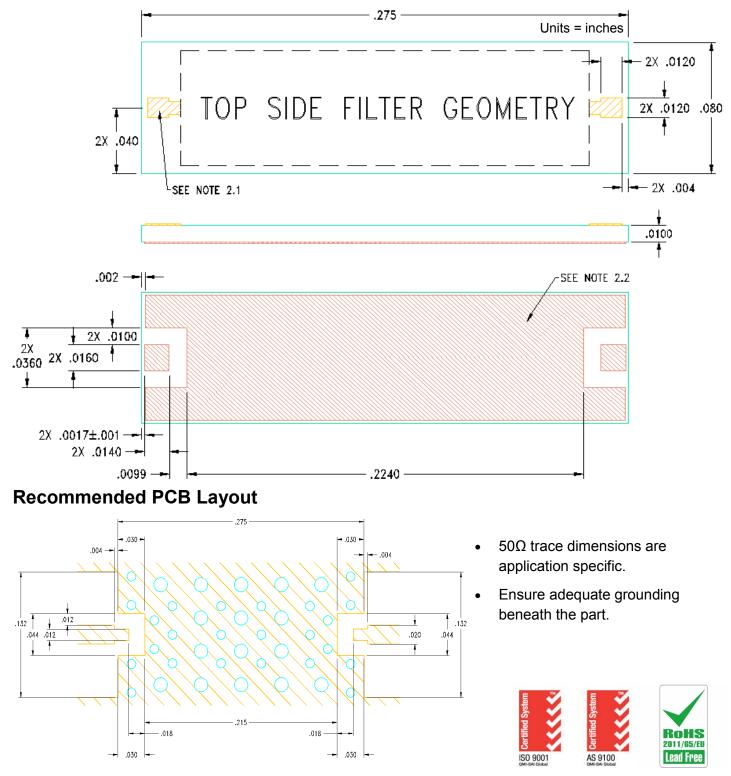

# **Physical Dimensions**

2777 Route 20 East, Cazenovia, NY 13035| Ph.: (315)655-8710 | KCCSales@knowles.com