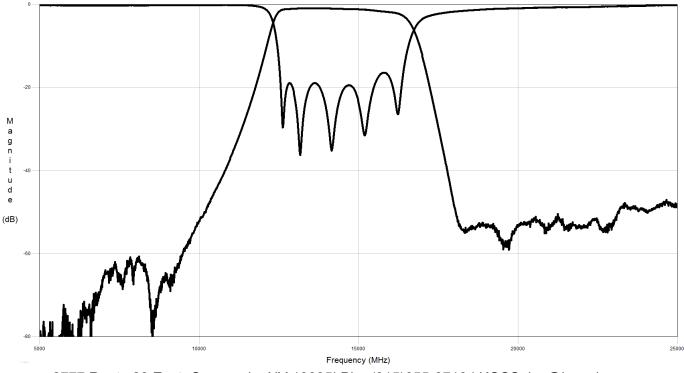

# **Typical Measured Performance**

\*Electrical specifications based on typical probed performance at room temperature. Insertion loss shall vary up to ±0.5dB over

2777 Route 20 East, Cazenovia, NY 13035| Ph.: (315)655-8710 | KCCSales@knowles.com

| Parameter                | Frequency<br>Range (GHz)                         | Min | Тур. | Max |
|--------------------------|--------------------------------------------------|-----|------|-----|
| Insertion Loss (dB)      | 13.0 - 160                                       | -   | 2.25 | 2.5 |
| Return Loss (dB)         |                                                  | 12  | 15   | -   |
| Low Side Rejection (dB)  | DC - 10.5                                        | 40  | 45   | -   |
| High Side Rejection (dB) | 18.0 – 25.0                                      | 40  | 45   |     |
| Input Power (W)          |                                                  |     |      | TBD |
| Size (L x W x H)         | 0.375x 0.140 x 0.093 in<br>9.52 x 3.55 x 2.36 mm |     |      |     |