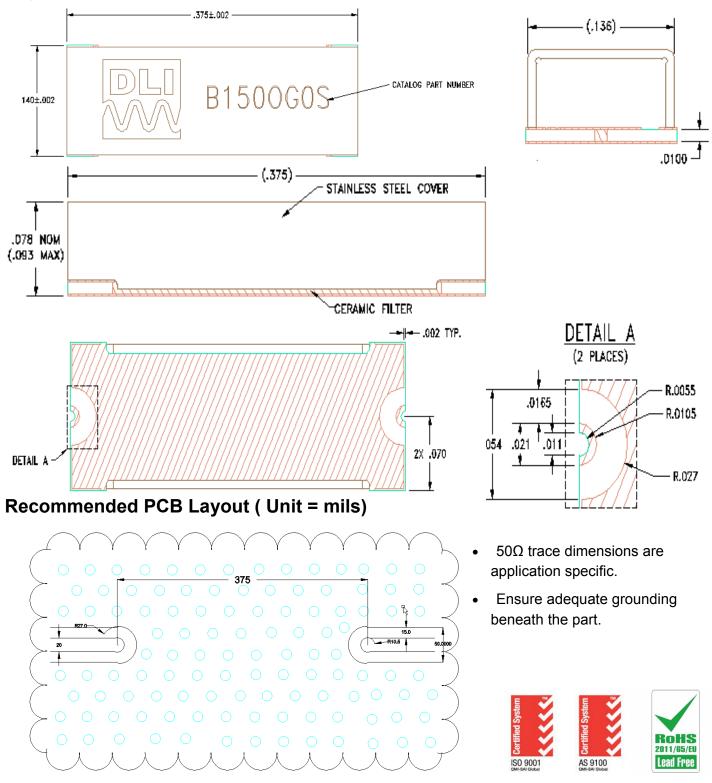

## **Physical Dimensions**

Units = inches

2777 Route 20 East, Cazenovia, NY 13035| Ph.: (315)655-8710 | KCCSales@knowles.com