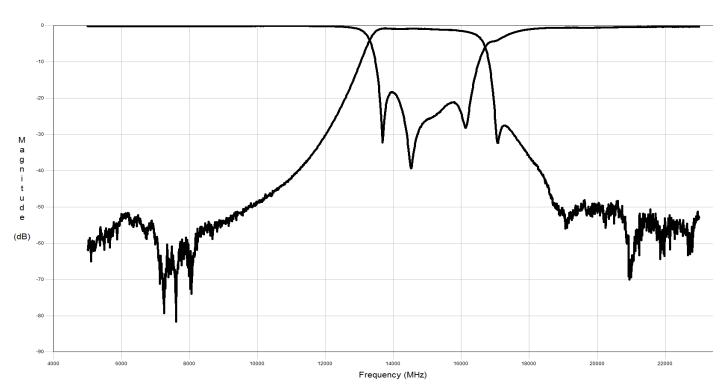

# **Typical Measured Performance**

# 15.0 GHz Surface Mount Bandpass Filter

### **SPECIFICATIONS\***

| Parameter                | Frequency<br>Range (GHz)                       | Min | Тур. | Max |
|--------------------------|------------------------------------------------|-----|------|-----|
| Insertion Loss (dB)      | 14.0 - 16.0                                    | ı   | 2.25 | 2.5 |
| Return Loss (dB)         |                                                | 12  | 15   | ı   |
| Low Side Rejection (dB)  | DC - 11.0                                      | 40  | 45   | 1   |
| High Side Rejection (dB) | 18.5 – 23.0                                    | 40  | 45   |     |
| Input Power (W)          |                                                |     |      | TBD |
| Size (L x W x H)         | 0.350 x 0.200 x 0.098 in<br>8.9 x 5.0 x 2.5 mm |     |      |     |