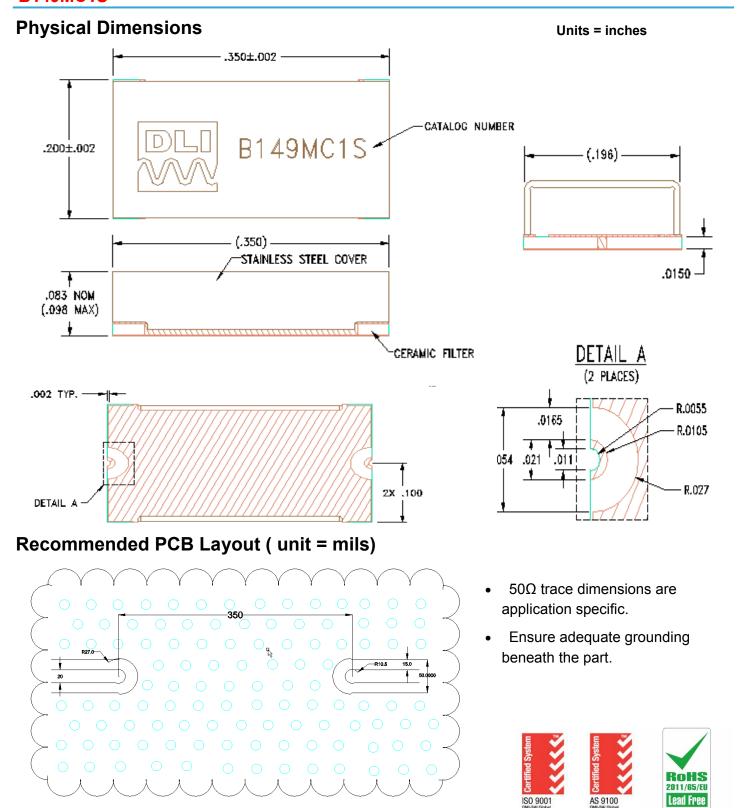

### **FEATURES**

- Small Size
- Fully Shielded Component
- Solder Surface Mount Package
- Moisture Sensitivity Level: MSL1
- Frequency Stable over Temperature
- Operating & Storage Temp: -55°C to +125°C
- Characteristic Impedance: 50Ω

### **SPECIFICATIONS\***

| Parameter                | Frequency<br>Range (GHz)                       | Min | Тур. | Max |
|--------------------------|------------------------------------------------|-----|------|-----|
| Insertion Loss (dB)      | 14.0 - 16.0                                    | ı   | 2.25 | 2.5 |
| Return Loss (dB)         |                                                | 12  | 15   | ı   |
| Low Side Rejection (dB)  | DC - 11.0                                      | 40  | 45   | 1   |
| High Side Rejection (dB) | 18.5 – 23.0                                    | 40  | 45   |     |
| Input Power (W)          |                                                |     |      | TBD |
| Size (L x W x H)         | 0.350 x 0.200 x 0.098 in<br>8.9 x 5.0 x 2.5 mm |     |      |     |