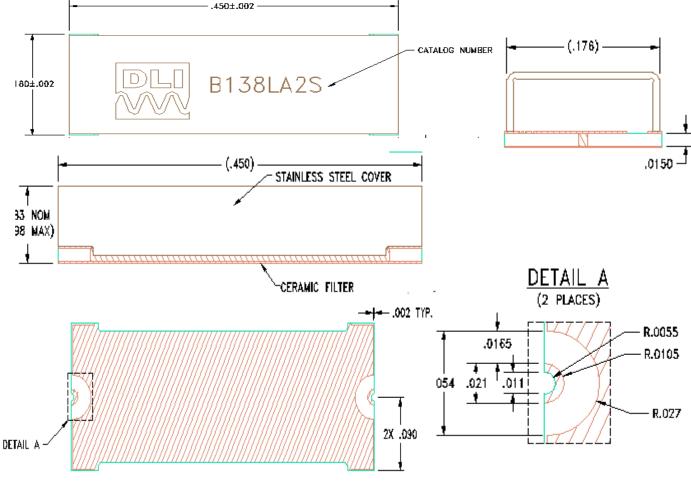

| 12  | 15   | -    |
| Low Side Rejection (dB)  | DC - 12.5                                        | 40  | 45   | -    |
| High Side Rejection (dB) | 14.75– 22.0                                      | 40  | 45   |      |
| Input Power (W)          |                                                  |     |      | TBD  |
| Size (L x W x H)         | 0.450x 0.180 x 0.098 in<br>11.43 x 4.57 x 2.5 mm |     |      |      |

\*Electrical specifications based on typical probed performance at room temperature. Insertion loss shall vary up to ±0.5dB over



2777 Route 20 East, Cazenovia, NY 13035| Ph.: (315)655-8710 | KCCSales@knowles.com

## **Typical Measured Performance**



### 13.75 GHz Surface Mount Bandpass Filter



### **B138LA2S**

# **Physical Dimensions**

Units = inches



## **Recommended PCB Layout**



- 50Ω trace dimensions are application specific.
- Ensure adequate grounding beneath the part.



2777 Route 20 East, Cazenovia, NY 13035| Ph.: (315)655-8710 | KCCSales@knowles.com

# **Mouser Electronics**

Authorized Distributor

Click to View Pricing, Inventory, Delivery & Lifecycle Information:

Knowles: B138LA2S