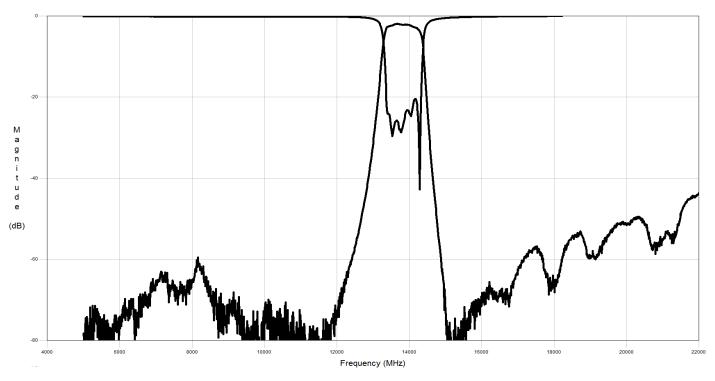

## **Typical Measured Performance**

### 13.75 GHz Surface Mount Bandpass Filter

### **B138LA2S**

| Parameter                | Frequency<br>Range (GHz)                         | Min | Тур. | Max  |
|--------------------------|--------------------------------------------------|-----|------|------|
| Insertion Loss (dB)      | 13.5 - 14.0                                      | -   | 2.75 | 3.25 |
| Return Loss (dB)         |                                                  | 12  | 15   | -    |
| Low Side Rejection (dB)  | DC - 12.5                                        | 40  | 45   | -    |
| High Side Rejection (dB) | 14.75– 22.0                                      | 40  | 45   |      |
| Input Power (W)          |                                                  |     |      | TBD  |
| Size (L x W x H)         | 0.450x 0.180 x 0.098 in<br>11.43 x 4.57 x 2.5 mm |     |      |      |