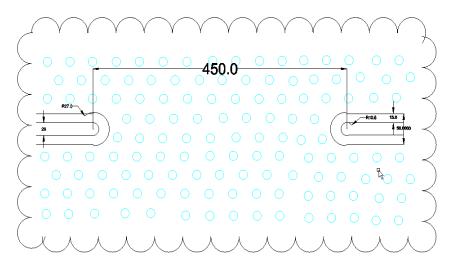

## **Recommended PCB Layout**

- 50Ω trace dimensions are application specific.
- Ensure adequate grounding beneath the part.

2777 Route 20 East, Cazenovia, NY 13035| Ph.: (315)655-8710 | KCCSales@knowles.com