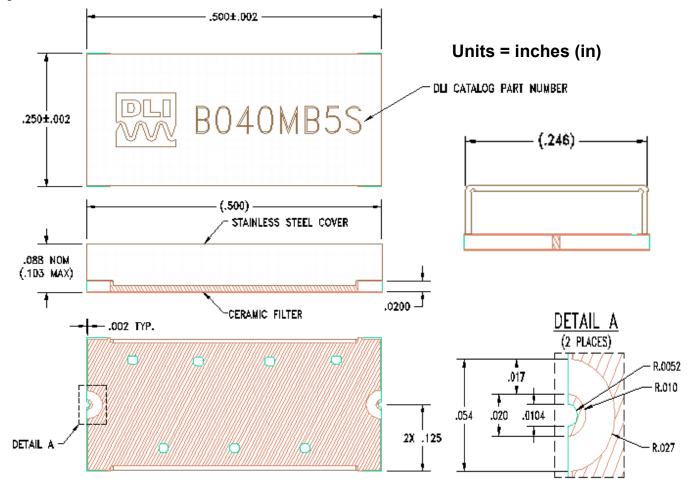

|     | 12   | 15   |
| Low Side Rejection (dB)  | DC - 3.4                                           |     | 40   | 50   |
| High Side Rejection (dB) | 4.6– 10                                            |     | 40   | 45   |
| Input Power (W)          |                                                    |     |      | TBD  |
| Size (L x W x H)         | 0.500 x 0.250 x 0.095 in<br>12.7 x 6.35 x 2.413 mm |     |      |      |

\*Electrical specifications based on typical probed performance at room temperature. Insertion loss shall vary ±0.5dB over temperature.



2777 Route 20 East, Cazenovia, NY 13035| Ph.: (315)655-8710 | KCCSales@knowles.com

## **Typical Measured Performance**



4.0 GHz Surface Mount Bandpass Filter



### **B040MB5S**

## **Physical Dimensions**



# **Recommended PCB Layout**



- 50Ω trace dimensions are application specific.
- Ensure adequate grounding beneath the part.



2777 Route 20 East, Cazenovia, NY 13035| Ph.: (315)655-8710 | KCCSales@knowles.com

# **Mouser Electronics**

Authorized Distributor

Click to View Pricing, Inventory, Delivery & Lifecycle Information:

Knowles:

B040MB5S W/P 5 pcs B040MB5S B040MB5S-T