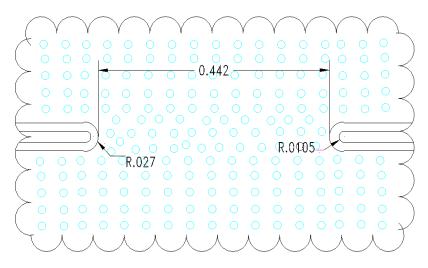

# **Recommended PCB Layout**

- 50Ω trace dimensions are application specific.
- Ensure adequate grounding beneath the part.

2777 Route 20 East, Cazenovia, NY 13035| Ph.: (315)655-8710 | KCCSales@knowles.com