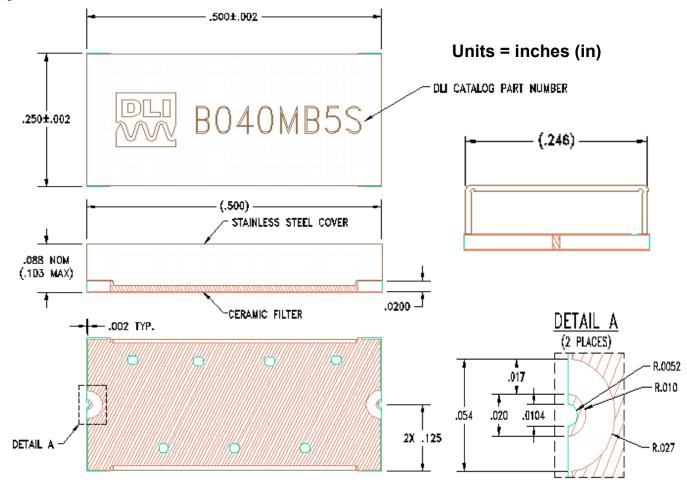

|     | 12   | 15   |
| Low Side Rejection (dB)  | DC - 3.4                                           |     | 40   | 50   |
| High Side Rejection (dB) | 4.6– 10                                            |     | 40   | 45   |
| Input Power (W)          |                                                    |     |      | TBD  |
| Size (L x W x H)         | 0.500 x 0.250 x 0.095 in<br>12.7 x 6.35 x 2.413 mm |     |      |      |

\*Electrical specifications based on typical probed performance at room temperature. Insertion loss shall vary ±0.5dB over temperature.



2777 Route 20 East, Cazenovia, NY 13035| Ph.: (315)655-8710 | KCCSales@knowles.com

## **Typical Measured Performance**



4.0 GHz Surface Mount Bandpass Filter



### **B040MB5S**

## **Physical Dimensions**



# **Recommended PCB Layout**



- 50Ω trace dimensions are application specific.
- Ensure adequate grounding beneath the part.



2777 Route 20 East, Cazenovia, NY 13035| Ph.: (315)655-8710 | KCCSales@knowles.com

# **Mouser Electronics**

Authorized Distributor

Click to View Pricing, Inventory, Delivery & Lifecycle Information:

Knowles: B040MB5S