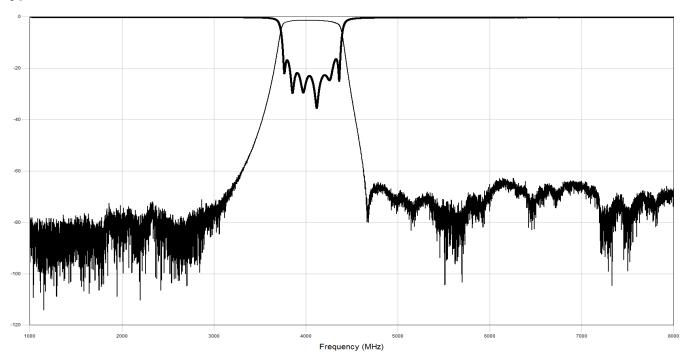

## **Typical Measured Performance**

4.0 GHz Surface Mount Bandpass Filter

### **SPECIFICATIONS\***

| Parameter                | Frequency<br>Range (GHz)                           | Min | Тур. | Max  |
|--------------------------|----------------------------------------------------|-----|------|------|
| Insertion Loss (dB)      | 3.78 - 4.22                                        |     | 2.5  | 2.75 |
| Return Loss (dB)         |                                                    |     | 12   | 15   |
| Low Side Rejection (dB)  | DC - 3.4                                           |     | 40   | 50   |
| High Side Rejection (dB) | 4.6– 10                                            |     | 40   | 45   |
| Input Power (W)          |                                                    |     |      | TBD  |
| Size (L x W x H)         | 0.500 x 0.250 x 0.095 in<br>12.7 x 6.35 x 2.413 mm |     |      |      |