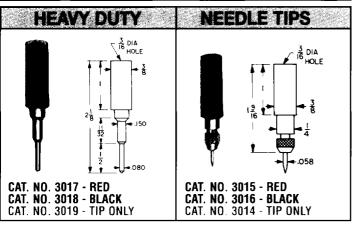

## TEST TIPS & PLUGS

SPECIFICATIONS: Tips: Brass, Nickel Plate

Handles: Nylon 6/6, Available in Red or Black

Rating: 10 Amps AC for 10°C temperature rise, continuous duty



## **SOLDERLESS - .080 DIA. TIP PLUGS** Fully insulated molded nylon sleeve. Maximum reliability with minimum contact resistance. Recessed metal head eliminates possibility of shock or grounding. Designed for solderless connection of up to 16 gauge stranded wire which fits through handle and tip and is secured by screwing handle tight. Current rating 10 Amps. Fits all standard tip jacks. (REF) SELECTION OF COLORS CAT. NO. COLOR CAT. NO. COLOR WHITE GREEN 6003 RFD YELLOW BLUE BLACK













## **Mouser Electronics**

**Authorized Distributor** 

Click to View Pricing, Inventory, Delivery & Lifecycle Information:

 $\frac{\text{Keystone Electronics}}{\frac{1670}{}{} \frac{1671}{}}$