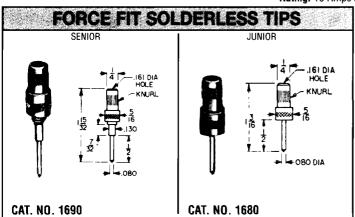

## TEST TIPS & PLUGS

SPECIFICATIONS: Tips: Brass, Nickel Plate

Handles: Nylon 6/6, Available in Red or Black

Rating: 10 Amps AC for 10°C temperature rise, continuous duty