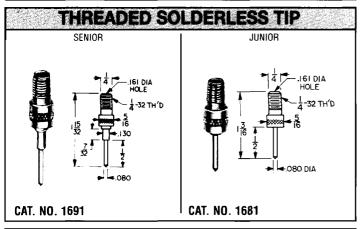

## TEST TIPS & PLUGS

SPECIFICATIONS: Tips: Brass, Nickel Plate

Handles: Nylon 6/6, Available in Red or Black

Rating: 10 Amps AC for 10°C temperature rise, continuous duty