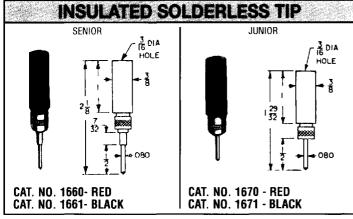

## TEST TIPS & PLUGS

SPECIFICATIONS: Tips: Brass, Nickel Plate

Handles: Nylon 6/6, Available in Red or Black

Rating: 10 Amps AC for 10°C temperature rise, continuous duty