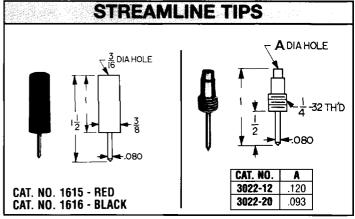

## TEST TIPS & PLUGS

SPECIFICATIONS: Tips: Brass, Nickel Plate

Handles: Nylon 6/6, Available in Red or Black

Rating: 10 Amps AC for 10°C temperature rise, continuous duty



## **SOLDERLESS - .080 DIA. TIP PLUGS** Fully insulated molded nylon sleeve. Maximum reliability with minimum contact resistance. Recessed metal head eliminates possibility of shock or grounding. Designed for solderless connection of up to 16 gauge stranded wire which fits through handle and tip and is secured by screwing handle tight. Current rating 10 Amps. Fits all standard tip jacks. (REF) SELECTION OF COLORS CAT. NO. COLOR CAT. NO. COLOR WHITE GREEN 6003 RFD YELLOW BLUE BLACK













## **Mouser Electronics**

**Authorized Distributor** 

Click to View Pricing, Inventory, Delivery & Lifecycle Information:

 $\frac{\text{Keystone Electronics}}{\frac{1670}{}{} \frac{1671}{}}$