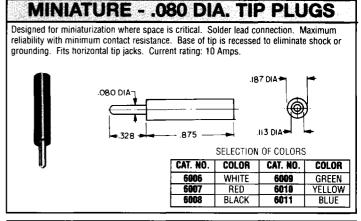

## **SOLDERLESS - .080 DIA. TIP PLUGS** Fully insulated molded nylon sleeve. Maximum reliability with minimum contact resistance. Recessed metal head eliminates possibility of shock or grounding. Designed for solderless connection of up to 16 gauge stranded wire which fits through handle and tip and is secured by screwing handle tight. Current rating 10 Amps. Fits all standard tip jacks. (REF) SELECTION OF COLORS CAT. NO. COLOR CAT. NO. COLOR WHITE GREEN 6003 RFD YELLOW BLUE BLACK