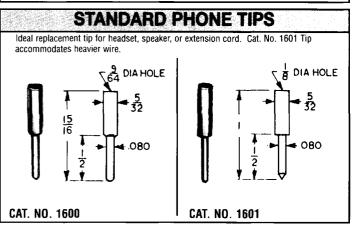

## TEST TIPS & PLUGS

SPECIFICATIONS: Tips: Brass, Nickel Plate

Handles: Nylon 6/6, Available in Red or Black

Rating: 10 Amps AC for 10°C temperature rise, continuous duty



## **SOLDERLESS - .080 DIA. TIP PLUGS** Fully insulated molded nylon sleeve. Maximum reliability with minimum contact resistance. Recessed metal head eliminates possibility of shock or grounding. Designed for solderless connection of up to 16 gauge stranded wire which fits through handle and tip and is secured by screwing handle tight. Current rating 10 Amps. Fits all standard tip jacks. (REF) SELECTION OF COLORS CAT. NO. COLOR CAT. NO. COLOR WHITE GREEN 6003 RFD YELLOW BLUE BLACK













## **Mouser Electronics**

**Authorized Distributor** 

Click to View Pricing, Inventory, Delivery & Lifecycle Information:

 $\frac{\text{Keystone Electronics}}{\frac{1670}{}{} \frac{1671}{}}$