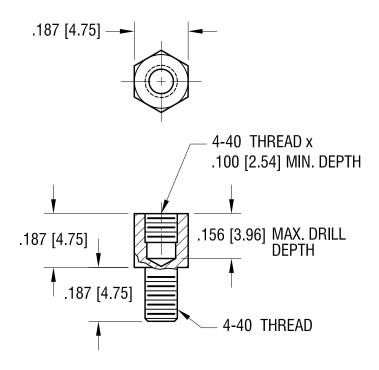

DATE

DESCRIPTION

REV.

| KEYSTONE ELE                                                    | CTRONICS CORP.                     |
|-----------------------------------------------------------------|------------------------------------|
| www.keyelco.com • ASTORIA, N.                                   | Y. 11105-2017 • Tel (718) 956-8900 |
| PART NAME                                                       |                                    |
| JACK S                                                          | SCREW                              |
| MATERIAL                                                        |                                    |
| STAINLESS STEEL                                                 |                                    |
| FINISH                                                          | BOONE DATE 8.29.02                 |
| -                                                               | APP'D LN SCALE 3X                  |
| TOLERANCES INCH [MM] CODE                                       | DWG NO.                            |
| DECIMAL ± .005 [± 0.13] ANGULAR ± 1° UNLESS OTHERWISE SPECIFIED | NC145004SS                         |