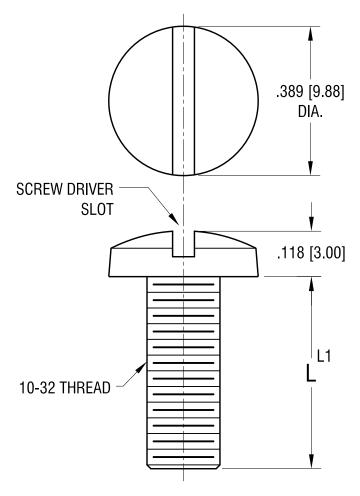

REV.

DATE

DESCRIPTION

| PART NO. | 'L' DIM.      | 'L1' TOL. +0.0 |  |
|----------|---------------|----------------|--|
| 9423     | .500 [12.70]  | 020 [-0.50]    |  |
| 9424     | .750 [19.05]  | 030 [-0.76]    |  |
| 9425     | 1.000 [25.40] |                |  |
| 9426     | 1.500 [38.10] | 060 [-1.52]    |  |

| CTRONICS                                                       | COPP                                  |  |  |  |  |
|----------------------------------------------------------------|---------------------------------------|--|--|--|--|
|                                                                | KEYSTONE ELECTRONICS CORP.            |  |  |  |  |
| www.keyelco.com • NEW HYDE PARK, NY 11040 • Tel (516) 328-7500 |                                       |  |  |  |  |
| PART NAME                                                      |                                       |  |  |  |  |
| 10-32 BINDING HEAD SCREW                                       |                                       |  |  |  |  |
| MATERIAL                                                       |                                       |  |  |  |  |
| STEEL                                                          |                                       |  |  |  |  |
| BOONE                                                          | 3.01.04                               |  |  |  |  |
| APP'D LN                                                       | SCALE 4X                              |  |  |  |  |
| DWG NO.                                                        |                                       |  |  |  |  |
| 9423-9426                                                      |                                       |  |  |  |  |
| E                                                              | HEAD SCRE  EL  BOONE  PPD LN  DWG NO. |  |  |  |  |