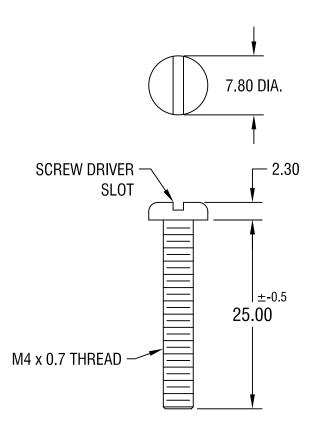

## 1. ALL DIMENSIONS ARE IN MILLIMETERS

|      |             |      | KEYSTONE ELECTRONICS CORP. ASTORIA, N.Y. 11105-2017     |
|------|-------------|------|---------------------------------------------------------|
|      |             |      | PART NAME M4 PAN HEAD SCREW                             |
|      |             |      | MATERIAL NYLON 6/6 UL 94V-2                             |
| ı    | ,           |      | FINISH  - DRN BY BOONE DATE 10.12.06  APP'D LN SCALE 2X |
|      |             |      | TOLERANCES INCH [MM] CODE DWG NO.                       |
| DATE | DESCRIPTION | REV. | ANGULAR ± 1° C/M 29358                                  |