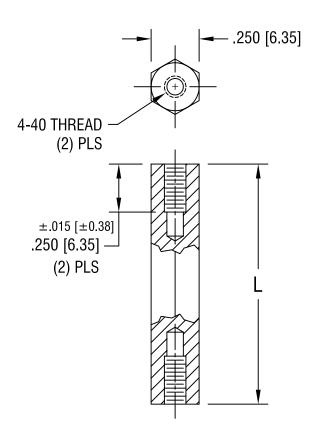

REV.

DATE

DESCRIPTION

| PART NO. | 'L' DIM.      |
|----------|---------------|
| 1921E    | 1.500 [38.10] |
| 1921F    | 2.000 [50.80] |

## KEYSTONE ELECTRONICS CORP. ASTORIA, N.Y. 11105-2017 PART NAME HEX STAINLESS THREADED STANDOFF MATERIAL STAINLESS STEEL FINISH DRN BY BOONE 1.11.05 APP'D LN TOLERANCES INCH [MM] CODE DWG NO. ±.005 [±0.15] DECIMAL 1921E-1921F C/M ANGULAR ± 1° UNLESS OTHERWISE SPECIFIED