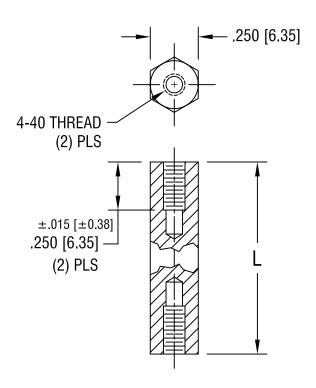

REV.

DATE

DESCRIPTION

| PART NO. | 'L' DIM.      |
|----------|---------------|
| 1921B    | .500 [12.70]  |
| 1921C    | .750 [19.05]  |
| 1921D    | 1.000 [25.40] |

## KEYSTONE ELECTRONICS CORP. ASTORIA, N.Y. 11105-2017 PART NAME HEX STAINLESS THREADED STANDOFF MATERIAL STAINLESS STEEL FINISH DRN BY BOONE 1.11.05 APP'D LN TOLERANCES INCH [MM] CODE DWG NO. ±.005 [±0.15] DECIMAL 1921B-1921D C/M ANGULAR ± 1° UNLESS OTHERWISE SPECIFIED