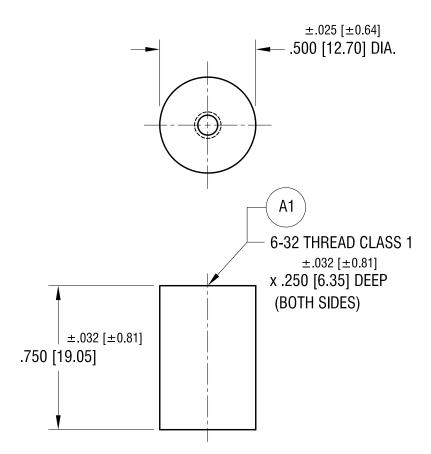

| KEYSTONE E                                                      | LE   | CTR    | ONICS    | S CORP.             |  |  |
|-----------------------------------------------------------------|------|--------|----------|---------------------|--|--|
| www.keyelco.com • NEW HY                                        | DE P | ARK N  | NY 11040 | • Tel (516)328-7500 |  |  |
| PART NAME                                                       |      |        |          |                     |  |  |
| CERAMIC STANDOFF                                                |      |        |          |                     |  |  |
| MATERIAL                                                        |      |        |          |                     |  |  |
| GRADE L5 CERAMIC                                                |      |        |          |                     |  |  |
| FINISH GI AZED                                                  |      | DRN BY | BOONE    | 11.22.96            |  |  |
| GLAZED                                                          |      | APP'D  | RH       | SCALE 3X            |  |  |
|                                                                 | CODE | DWG N  | 10.      |                     |  |  |
| DECIMAL ± .005 [± 0.13] ANGULAR ± 1° UNLESS OTHERWISE SPECIFIED | С    |        | 77       | '15                 |  |  |

| 3 30 22 | (A1) WAS .250 ±.020 DEEP<br>CHANGE AS PER ECN 22-062 | Δ    |
|---------|------------------------------------------------------|------|
| 3.30.22 | CHANGE AS FER ECH ZZ-00Z                             | ^    |
| DATE    | DESCRIPTION                                          | REV. |