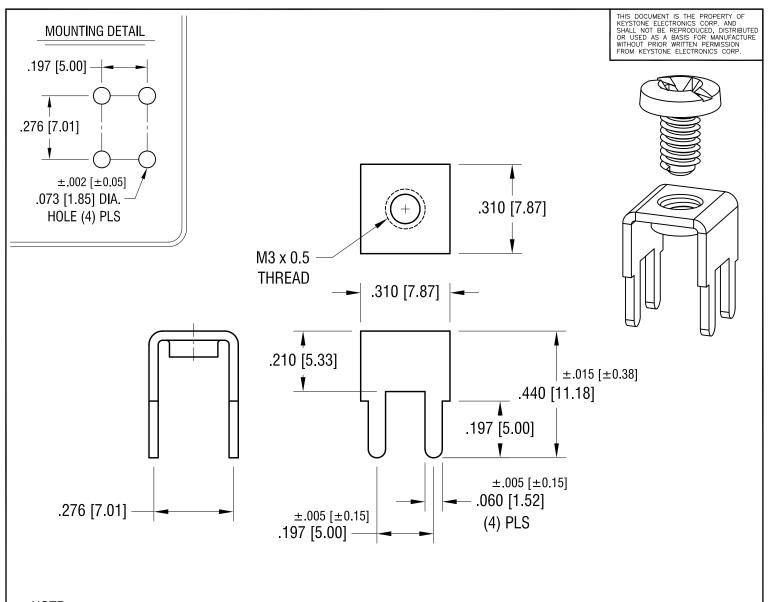

## 1. TERMINAL:

MAT'L - .032 [0.81] TH'K BRASS, MATTE TIN PLATE SCREW: ONE (1) M3 x 0.5 SCREW (SUPPLIED LOOSE) MAT'L - BRASS, NICKEL PLATE HEAD OF SCREW IS POWDER COATED WITH COLOR AS INDICATED IN CHART.

## PC SCREW TERMINAL WITH COLORED SCREW HEAD

| PART NO. | HEAD COLOR | PART NO. | HEAD COLOR |
|----------|------------|----------|------------|
| 7771-2   | RED        | 7771-5   | BLUE       |
| 7771-3   | BLACK      | 7771-6   | GREEN      |
| 7771-4   | WHITE      | 7771-7   | YELLOW     |

| KEYSTONE ELECTRONICS CORP.  www.keyelco.com • ASTORIA, N.Y. 11105-2017 • Tel (718) 956-8900 |           |          |  |  |  |  |
|---------------------------------------------------------------------------------------------|-----------|----------|--|--|--|--|
| PART NAME                                                                                   |           |          |  |  |  |  |
| PC SCREW TERMINAL                                                                           |           |          |  |  |  |  |
| MATERIAL                                                                                    |           |          |  |  |  |  |
| AS NOTED                                                                                    |           |          |  |  |  |  |
| FINISH AS NOTED                                                                             | DRN BY NT | 1.27.10  |  |  |  |  |
| ASNOTED                                                                                     | APP'D LN  | SCALE 3X |  |  |  |  |
| TOLERANCES INCH [MM] CODE                                                                   | DWG NO.   |          |  |  |  |  |
| DECIMAL ± .010 [± 0.25 ] ANGULAR ± 1° UNLESS OTHERWISE SPECIFIED                            | 7771-2    | - 7771-7 |  |  |  |  |