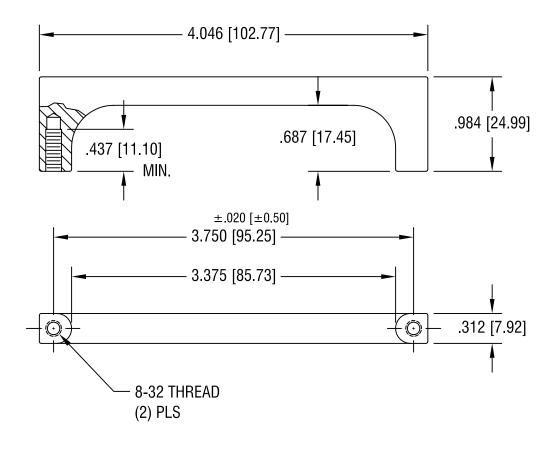

|                                  |      | KEYSTONE ELECTRONICS CORP. ASTORIA, N.Y. 11105-2017 |
|----------------------------------|------|-----------------------------------------------------|
|                                  |      | CONTEMPORARY HANDLE                                 |
|                                  |      | MATERIAL ZINC                                       |
|                                  |      | SATIN BRUSH  SATIN BRUSH  APP'D  SCALE  SCALE       |
| 9.27.04 CHANGE AS PER ECN 04-129 | А    | TOLERANCES INCH [MM] CODE DWG NO.                   |
| DATE DESCRIPTION                 | REV. | DECIMAL ± .032 [± 0.81 ] C/M 7199                   |