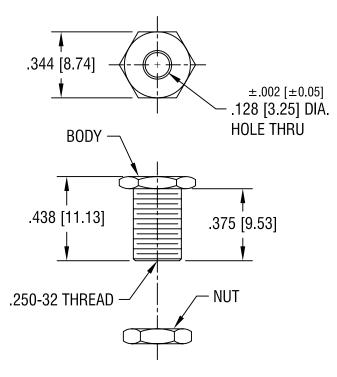

## 1. BODY:

MAT'L - BRASS, NICKEL PLATE

## NUT:

MAT'L - BRASS, NICKEL PLATE

|          |                          | <b>KEYSTONE ELECTRONICS CORP.</b> |                                                                        |                    |
|----------|--------------------------|-----------------------------------|------------------------------------------------------------------------|--------------------|
|          |                          | ASTORIA, N.Y. 11105-2017          |                                                                        |                    |
|          |                          |                                   | PART NAME                                                              |                    |
|          |                          | PANEL BEARING                     |                                                                        |                    |
|          |                          |                                   | MATERIAL                                                               |                    |
|          |                          | AS NOTED                          |                                                                        |                    |
|          |                          |                                   | FINISH<br>AS NOTED                                                     | BOONE DATE 2.22.91 |
|          |                          |                                   | ASNOTED                                                                | APP'D LN SCALE 2X  |
| 10.16.00 | CHANGE AS PER ECN 00-107 | A                                 | TOLERANCES INCH [MM] CODE                                              | DWG NO.            |
| DATE     | DESCRIPTION              | REV.                              | DECIMAL ± .005 [± 0.15 ]<br>ANGULAR ± 1°<br>UNLESS OTHERWISE SPECIFIED | 1706               |