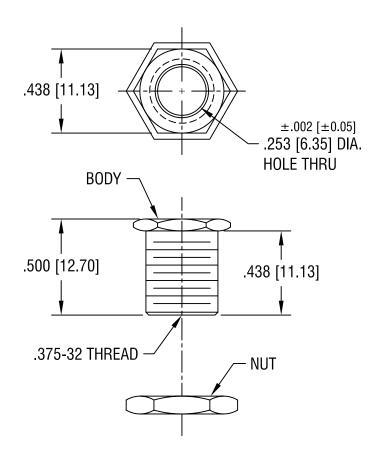

## NOTES:

1. BODY:

MAT'L - BRASS, NICKEL PLATE

NUT:

MAT'L - BRASS, NICKEL PLATE

| REYSTONE ELECTRONICS CORP.  ASTORIA, N.Y. 11105-2017  PART NAME  PANEL BEARING  MATERIAL  AS NOTED  FINISH  AS NOTED  FINISH  AS NOTED  APPD LN SCALE 2X  TOLERANCES INCH [MM] CODE DWG NO.  DECIMAL ± .005 [± 0.15] C DWG NO.  DECIMAL ± .005 [± 0.15] C T1705                                                                                                                                                                                                                                                                                                                                                                                                                                                                                                                                                                                                                                                                                                                                                                                                                                                                                                                                                                                                                                                                                                                                                                                                                                                                                                                                                                                                                                                                                                                                                                                                                                                                                                                                                            |          | MAT'L - BRASS, NICKEL PLATE |      |                                                                                                   |               |
|--------------------------------------------------------------------------------------------------------------------------------------------------------------------------------------------------------------------------------------------------------------------------------------------------------------------------------------------------------------------------------------------------------------------------------------------------------------------------------------------------------------------------------------------------------------------------------------------------------------------------------------------------------------------------------------------------------------------------------------------------------------------------------------------------------------------------------------------------------------------------------------------------------------------------------------------------------------------------------------------------------------------------------------------------------------------------------------------------------------------------------------------------------------------------------------------------------------------------------------------------------------------------------------------------------------------------------------------------------------------------------------------------------------------------------------------------------------------------------------------------------------------------------------------------------------------------------------------------------------------------------------------------------------------------------------------------------------------------------------------------------------------------------------------------------------------------------------------------------------------------------------------------------------------------------------------------------------------------------------------------------------------------------------------------------------------------------------------------------------------------------|----------|-----------------------------|------|---------------------------------------------------------------------------------------------------|---------------|
| PANEL BEARING  MATERIAL  AS NOTED  FINISH  AS NOTED  APP'D LN  SCALE 2X  TOLERANCES INCH [MM] CODE DWG NO.  DECIMAL ± .005 [± 0.15] C  ANGULAR ± 1°  DESCRIPTION  REV. ANGULAR ± 1°  ANGULAR ± 1°  ANGULAR ± 1°  PANEL BEARING  AS NOTED  DETAIL 2.22.91  ANGULAR ± 1°  TOLERANCES INCH [MM] CODE DWG NO.  C 1705                                                                                                                                                                                                                                                                                                                                                                                                                                                                                                                                                                                                                                                                                                                                                                                                                                                                                                                                                                                                                                                                                                                                                                                                                                                                                                                                                                                                                                                                                                                                                                                                                                                                                                                                        |          |                             |      |                                                                                                   |               |
| AS NOTED  FINISH  AS NOTED  FINISH  AS NOTED $ \begin{array}{c ccccccccccccccccccccccccccccccccccc$                                                                                                                                                                                                                                                                                                                                                                                                                                                                                                                                                                                                                                                                                                                                                                                                                                                                                                                                                                                                                                                                                                                                                                                                                                                                                                                                                                                                                                                                                                                                                                                                                                                                                                                                                                                                                                                                                                                                                                                                                            |          |                             |      |                                                                                                   |               |
| AS NOTED    AS NOTED   BOONE   2.22.91                                                                                                                                                                                                                                                                                                                                                                                                                                                                                                                                                                                                                                                                                                                                                                                                                                                                                                                                                                                                                                                                                                                                                                                                                                                                                                                                                                                                                                                                                                                                                                                                                                                                                                                                                                                                                                                                                                                                                                                                                                                                                         |          |                             |      |                                                                                                   |               |
| 10.16.00 CHANGE AS PER ECN 00-107  DATE  DESCRIPTION  DES |          |                             |      | 1                                                                                                 | BOONE 2.22.91 |
| DATE DESCRIPTION BEV. ANGULAR $\pm 1^{\circ}$ C 1 1/()5                                                                                                                                                                                                                                                                                                                                                                                                                                                                                                                                                                                                                                                                                                                                                                                                                                                                                                                                                                                                                                                                                                                                                                                                                                                                                                                                                                                                                                                                                                                                                                                                                                                                                                                                                                                                                                                                                                                                                                                                                                                                        | 10.16.00 | CHANGE AS PER ECN 00-107    | Α    |                                                                                                   | LN 2X         |
|                                                                                                                                                                                                                                                                                                                                                                                                                                                                                                                                                                                                                                                                                                                                                                                                                                                                                                                                                                                                                                                                                                                                                                                                                                                                                                                                                                                                                                                                                                                                                                                                                                                                                                                                                                                                                                                                                                                                                                                                                                                                                                                                | DATE     | DESCRIPTION                 | REV. | $\begin{bmatrix} ANGULAR \pm 1^{\circ} & \begin{bmatrix} -1 & -1 & C \end{bmatrix} \end{bmatrix}$ |               |