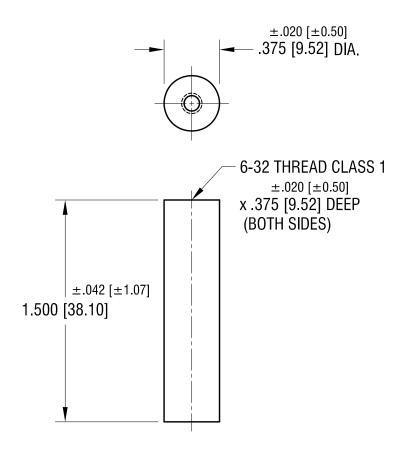

## NOTE:

DATE

1. MARKED WITH NL #: NL523W01-012

DESCRIPTION

| KEYSTONE ELECTRONICS CORP.                                      |                                                                                                                                     |                                                                                                                                                                                                                                                                                                                                                                                                                                                                                                                                                                                                                                                                                                                                                                                                                                                                                                                                                                                                                                                                                                                                                                                                                                                                                                                                                                                                                                                                                                                                                                                                                                                                                                                                                                                                                                                                                                                                                                                                                                                                                       |                                                                                                                                                                                 |                                                                                                                                                                                       |
|-----------------------------------------------------------------|-------------------------------------------------------------------------------------------------------------------------------------|---------------------------------------------------------------------------------------------------------------------------------------------------------------------------------------------------------------------------------------------------------------------------------------------------------------------------------------------------------------------------------------------------------------------------------------------------------------------------------------------------------------------------------------------------------------------------------------------------------------------------------------------------------------------------------------------------------------------------------------------------------------------------------------------------------------------------------------------------------------------------------------------------------------------------------------------------------------------------------------------------------------------------------------------------------------------------------------------------------------------------------------------------------------------------------------------------------------------------------------------------------------------------------------------------------------------------------------------------------------------------------------------------------------------------------------------------------------------------------------------------------------------------------------------------------------------------------------------------------------------------------------------------------------------------------------------------------------------------------------------------------------------------------------------------------------------------------------------------------------------------------------------------------------------------------------------------------------------------------------------------------------------------------------------------------------------------------------|---------------------------------------------------------------------------------------------------------------------------------------------------------------------------------|---------------------------------------------------------------------------------------------------------------------------------------------------------------------------------------|
| www.keyelco.com • ASTORIA, N.Y. 11105-2017 • Tel (718) 956-8900 |                                                                                                                                     |                                                                                                                                                                                                                                                                                                                                                                                                                                                                                                                                                                                                                                                                                                                                                                                                                                                                                                                                                                                                                                                                                                                                                                                                                                                                                                                                                                                                                                                                                                                                                                                                                                                                                                                                                                                                                                                                                                                                                                                                                                                                                       |                                                                                                                                                                                 |                                                                                                                                                                                       |
| PART NAME                                                       |                                                                                                                                     |                                                                                                                                                                                                                                                                                                                                                                                                                                                                                                                                                                                                                                                                                                                                                                                                                                                                                                                                                                                                                                                                                                                                                                                                                                                                                                                                                                                                                                                                                                                                                                                                                                                                                                                                                                                                                                                                                                                                                                                                                                                                                       |                                                                                                                                                                                 |                                                                                                                                                                                       |
| CERAMIC STANDOFF                                                |                                                                                                                                     |                                                                                                                                                                                                                                                                                                                                                                                                                                                                                                                                                                                                                                                                                                                                                                                                                                                                                                                                                                                                                                                                                                                                                                                                                                                                                                                                                                                                                                                                                                                                                                                                                                                                                                                                                                                                                                                                                                                                                                                                                                                                                       |                                                                                                                                                                                 |                                                                                                                                                                                       |
| MATERIAL                                                        |                                                                                                                                     |                                                                                                                                                                                                                                                                                                                                                                                                                                                                                                                                                                                                                                                                                                                                                                                                                                                                                                                                                                                                                                                                                                                                                                                                                                                                                                                                                                                                                                                                                                                                                                                                                                                                                                                                                                                                                                                                                                                                                                                                                                                                                       |                                                                                                                                                                                 |                                                                                                                                                                                       |
| CRADE L5 CERAMIC                                                |                                                                                                                                     |                                                                                                                                                                                                                                                                                                                                                                                                                                                                                                                                                                                                                                                                                                                                                                                                                                                                                                                                                                                                                                                                                                                                                                                                                                                                                                                                                                                                                                                                                                                                                                                                                                                                                                                                                                                                                                                                                                                                                                                                                                                                                       |                                                                                                                                                                                 |                                                                                                                                                                                       |
| FINISH GLAZED                                                   |                                                                                                                                     | DRN BY                                                                                                                                                                                                                                                                                                                                                                                                                                                                                                                                                                                                                                                                                                                                                                                                                                                                                                                                                                                                                                                                                                                                                                                                                                                                                                                                                                                                                                                                                                                                                                                                                                                                                                                                                                                                                                                                                                                                                                                                                                                                                | BOONE                                                                                                                                                                           | <sup>DATE</sup> 2.9.98                                                                                                                                                                |
|                                                                 |                                                                                                                                     | APP'D                                                                                                                                                                                                                                                                                                                                                                                                                                                                                                                                                                                                                                                                                                                                                                                                                                                                                                                                                                                                                                                                                                                                                                                                                                                                                                                                                                                                                                                                                                                                                                                                                                                                                                                                                                                                                                                                                                                                                                                                                                                                                 | LN                                                                                                                                                                              | SCALE 1.5X                                                                                                                                                                            |
| TOLERANCES INCH [MM]                                            | CODE                                                                                                                                | DWG N                                                                                                                                                                                                                                                                                                                                                                                                                                                                                                                                                                                                                                                                                                                                                                                                                                                                                                                                                                                                                                                                                                                                                                                                                                                                                                                                                                                                                                                                                                                                                                                                                                                                                                                                                                                                                                                                                                                                                                                                                                                                                 | 10.                                                                                                                                                                             |                                                                                                                                                                                       |
| DECIMAL                                                         | С                                                                                                                                   | 7672                                                                                                                                                                                                                                                                                                                                                                                                                                                                                                                                                                                                                                                                                                                                                                                                                                                                                                                                                                                                                                                                                                                                                                                                                                                                                                                                                                                                                                                                                                                                                                                                                                                                                                                                                                                                                                                                                                                                                                                                                                                                                  |                                                                                                                                                                                 |                                                                                                                                                                                       |
|                                                                 | www.keyelco.com • ASTO PART NAME  CERAI  MATERIAL  CRAC  FINISH  GLAZED  TOLERANCES INCH [MM] DECIMAL ± .005 [± 0.13 ] ANGULAR ± 1° | www.keyelco.com • ASTORIA, N PART NAME  CERAMIC S  MATERIAL  CRADE L5  FINISH  GLAZED  TOLERANCES INCH [MM] CODE DECIMAL ± .005 [± 0.13] ANGULAR ± 1°  CERAMIC S  CERAMIC S  CODE  COD  COD | www.keyelco.com • ASTORIA, N.Y. 111  PART NAME  CERAMIC STAN  MATERIAL  CRADE L5 CER  FINISH  GLAZED  TOLERANCES INCH [MM] CODE DWG N  DECIMAL ± .005 [± 0.13]  ANGULAR ± 1°  C | www.keyelco.com • ASTORIA, N.Y. 11105-2017 of PART NAME  CERAMIC STANDOFF  MATERIAL  CRADE L5 CERAMIC  FINISH  GLAZED  TOLERANCES INCH [MM] CODE DWG NO.  DECIMAL ± .005 [± 0.13] C 7 |