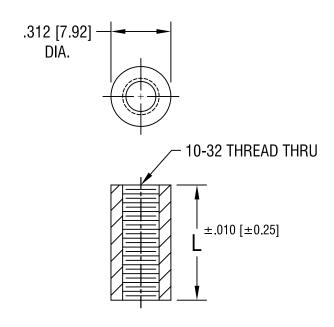

DATE

DESCRIPTION

REV.

| PART NO. | 'L' DIM.     |
|----------|--------------|
| 467      | .250 [6.35]  |
| 468      | .375 [9.52]  |
| 469      | .500 [12.70] |
| 470      | .750 [19.05] |
| 471      | 1.000 [25.4] |

| In the second se |                   |  |
|--------------------------------------------------------------------------------------------------------------------------------------------------------------------------------------------------------------------------------------------------------------------------------------------------------------------------------------------------------------------------------------------------------------------------------------------------------------------------------------------------------------------------------------------------------------------------------------------------------------------------------------------------------------------------------------------------------------------------------------------------------------------------------------------------------------------------------------------------------------------------------------------------------------------------------------------------------------------------------------------------------------------------------------------------------------------------------------------------------------------------------------------------------------------------------------------------------------------------------------------------------------------------------------------------------------------------------------------------------------------------------------------------------------------------------------------------------------------------------------------------------------------------------------------------------------------------------------------------------------------------------------------------------------------------------------------------------------------------------------------------------------------------------------------------------------------------------------------------------------------------------------------------------------------------------------------------------------------------------------------------------------------------------------------------------------------------------------------------------------------------------|-------------------|--|
| KEYSTONE ELECTRONICS CORP. ASTORIA, N.Y. 11105-2017                                                                                                                                                                                                                                                                                                                                                                                                                                                                                                                                                                                                                                                                                                                                                                                                                                                                                                                                                                                                                                                                                                                                                                                                                                                                                                                                                                                                                                                                                                                                                                                                                                                                                                                                                                                                                                                                                                                                                                                                                                                                            |                   |  |
| PART NAME                                                                                                                                                                                                                                                                                                                                                                                                                                                                                                                                                                                                                                                                                                                                                                                                                                                                                                                                                                                                                                                                                                                                                                                                                                                                                                                                                                                                                                                                                                                                                                                                                                                                                                                                                                                                                                                                                                                                                                                                                                                                                                                      |                   |  |
| THREADED ROUND STANDOFF                                                                                                                                                                                                                                                                                                                                                                                                                                                                                                                                                                                                                                                                                                                                                                                                                                                                                                                                                                                                                                                                                                                                                                                                                                                                                                                                                                                                                                                                                                                                                                                                                                                                                                                                                                                                                                                                                                                                                                                                                                                                                                        |                   |  |
| MATERIAL                                                                                                                                                                                                                                                                                                                                                                                                                                                                                                                                                                                                                                                                                                                                                                                                                                                                                                                                                                                                                                                                                                                                                                                                                                                                                                                                                                                                                                                                                                                                                                                                                                                                                                                                                                                                                                                                                                                                                                                                                                                                                                                       |                   |  |
| PHENOLIC                                                                                                                                                                                                                                                                                                                                                                                                                                                                                                                                                                                                                                                                                                                                                                                                                                                                                                                                                                                                                                                                                                                                                                                                                                                                                                                                                                                                                                                                                                                                                                                                                                                                                                                                                                                                                                                                                                                                                                                                                                                                                                                       |                   |  |
| FINISH                                                                                                                                                                                                                                                                                                                                                                                                                                                                                                                                                                                                                                                                                                                                                                                                                                                                                                                                                                                                                                                                                                                                                                                                                                                                                                                                                                                                                                                                                                                                                                                                                                                                                                                                                                                                                                                                                                                                                                                                                                                                                                                         | BOONE DATE 2.6.97 |  |
| -                                                                                                                                                                                                                                                                                                                                                                                                                                                                                                                                                                                                                                                                                                                                                                                                                                                                                                                                                                                                                                                                                                                                                                                                                                                                                                                                                                                                                                                                                                                                                                                                                                                                                                                                                                                                                                                                                                                                                                                                                                                                                                                              | APP'D LN SCALE 2X |  |
| TOLERANCES INCH [MM] CODE                                                                                                                                                                                                                                                                                                                                                                                                                                                                                                                                                                                                                                                                                                                                                                                                                                                                                                                                                                                                                                                                                                                                                                                                                                                                                                                                                                                                                                                                                                                                                                                                                                                                                                                                                                                                                                                                                                                                                                                                                                                                                                      | DWG NO.           |  |
| DECIMAL ± .005 [± 0.15] ANGULAR ± 1° UNLESS OTHERWISE SPECIFIED                                                                                                                                                                                                                                                                                                                                                                                                                                                                                                                                                                                                                                                                                                                                                                                                                                                                                                                                                                                                                                                                                                                                                                                                                                                                                                                                                                                                                                                                                                                                                                                                                                                                                                                                                                                                                                                                                                                                                                                                                                                                | 467-471           |  |