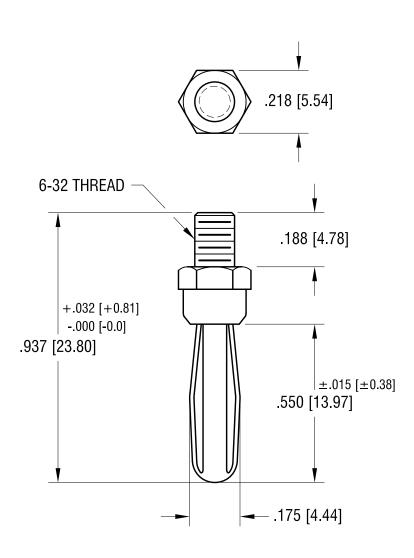

## **ACTUAL SIZE**

REV.

## NOTE:

DATE

1. SPRING: MAT'L - PHOSPHOR BRONZE

DESCRIPTION

2. BODY: MAT'L - BRASS

| KEYSTONE ELECTRONICS CORP.                                      |      |        |       |          |
|-----------------------------------------------------------------|------|--------|-------|----------|
| www.keyelco.com • NEW HYDE PARK, NY 11040 • Tel (516) 328-7500  |      |        |       |          |
| PART NAME                                                       |      |        |       |          |
| BANANA PLUG                                                     |      |        |       |          |
| MATERIAL                                                        |      |        |       |          |
| AS NOTED                                                        |      |        |       |          |
| NICKEL PLATE                                                    |      | DRN BY | BOONE | 9.21.07  |
|                                                                 |      | APP'D  | LN    | SCALE 3X |
| TOLERANCES INCH [MM]                                            | CODE | DWG N  | 10.   |          |
| DECIMAL ± .005 [± 0.13] ANGULAR ± 1° UNLESS OTHERWISE SPECIFIED |      | 654    |       |          |