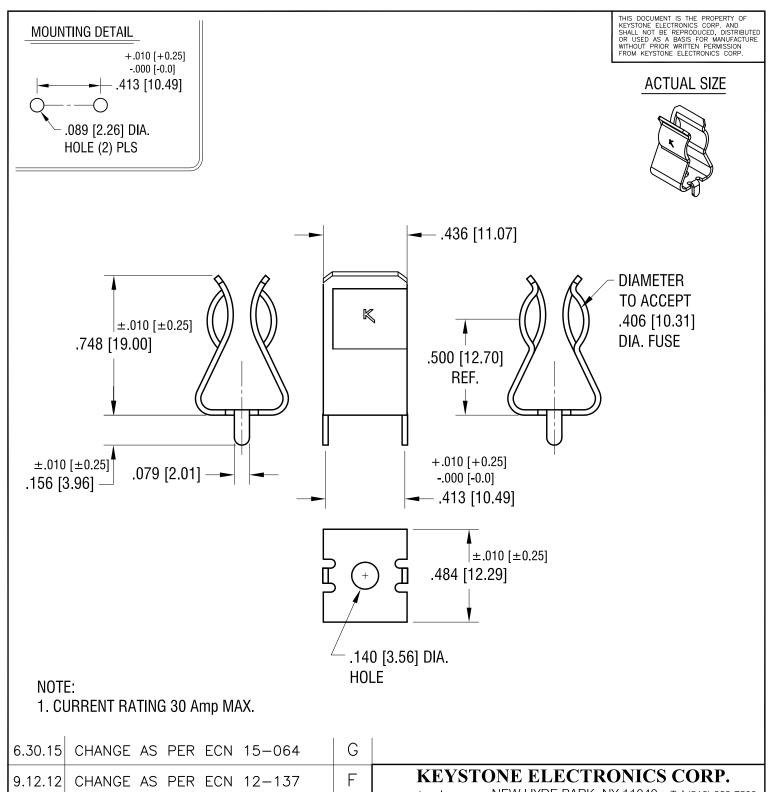

| 6.30.15  | CHANGE AS PER ECN 15-064 | G    |