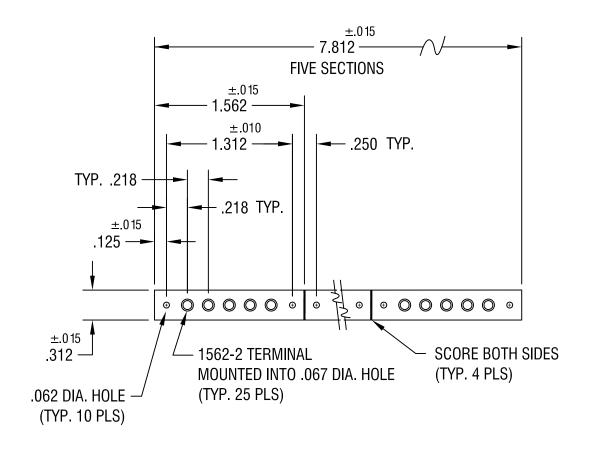

|           |             | KEYSTONE ELECTRONICS CORP.      |                                                             |                          |  |
|-----------|-------------|---------------------------------|-------------------------------------------------------------|--------------------------|--|
|           |             |                                 | ASTORIA, N.Y. 11105-2017                                    |                          |  |
| PART NAME |             |                                 |                                                             |                          |  |
|           |             | MINIATURE TURRET TERMINAL BOARD |                                                             |                          |  |
|           |             |                                 | MATERIAL                                                    | ·                        |  |
|           |             | .062 TH'K G-10 GLASS EPOXY      |                                                             |                          |  |
|           |             |                                 | AS NOTED                                                    | DRN BY BOONE DATE 1.6.82 |  |
|           |             | ا ا                             | ASNOTED                                                     | APP'D LN SCALE 1X        |  |
| 5.5.05    | REVISED     | A                               | TOLERANCES INCH [MM] CODE DECIMAL ± .005 [± ]               | DWG NO.                  |  |
| DATE      | DESCRIPTION | REV.                            | DECIMAL ± .005 [± ] ANGULAR ± 1° UNLESS OTHERWISE SPECIFIED | 15223                    |  |