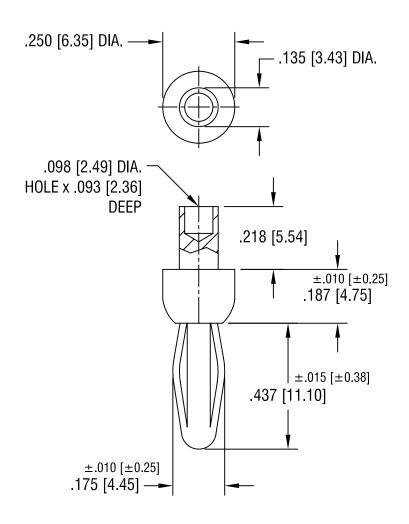

## NOTES:

| 1.     | SPRING: MAT'L - BERYLLIUM COPPER<br>BODY: MAT'L - BRASS |      |                                                                            |
|--------|---------------------------------------------------------|------|----------------------------------------------------------------------------|
|        |                                                         |      | KEYSTONE ELECTRONICS CORP. ASTORIA, N.Y. 11105-2017                        |
|        |                                                         |      | STANDARD RIVET BANANA PLUG                                                 |
|        |                                                         |      | MATERIAL AS NOTED                                                          |
|        |                                                         |      | NICKEL PLATE    DRN BY   BOONE   DATE   2.16.82       APP'D   SCALE        |
| 1.2.03 | CHANGE AS PER ECN 03-001                                | D    | TOLERANCES INCH [MM] CODE DWG NO.                                          |
| DATE   | DESCRIPTION                                             | REV. | DECIMAL ± .005 [± 0.15 ] ANGULAR ± 1° UNLESS OTHERWISE SPECIFIED  C  552-4 |
|        |                                                         |      |                                                                            |