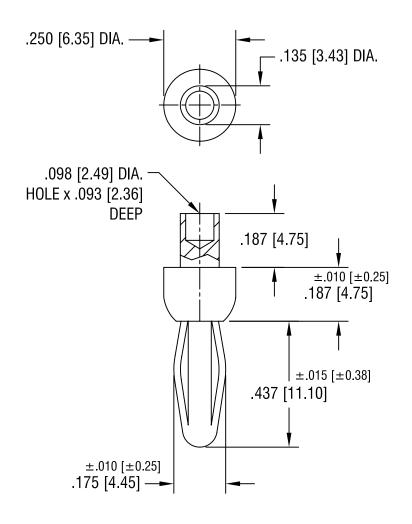

## NOTES:

| 1.     | SPRING: MAT'L - BERYLLIUM COPPER<br>BODY: MAT'L - BRASS |                                                     |                            |                           |
|--------|---------------------------------------------------------|-----------------------------------------------------|----------------------------|---------------------------|
|        |                                                         | KEYSTONE ELECTRONICS CORP. ASTORIA, N.Y. 11105-2017 |                            |                           |
|        |                                                         |                                                     | STANDARD RIVET BANANA PLUG |                           |
|        |                                                         | MATERIAL AS NOTED                                   |                            |                           |
|        |                                                         |                                                     | FINISH NICKEL PLATE        | DRN BY BOONE DATE 2.16.82 |
| 1.2.03 | CHANGE AS PER ECN 03-001                                | D                                                   | TOLERANCES INCH [MM] CODE  | DWG NO.                   |
| DATE   | DESCRIPTION                                             | REV.                                                | DECIMAL                    |                           |
| •      |                                                         | •                                                   |                            | -                         |