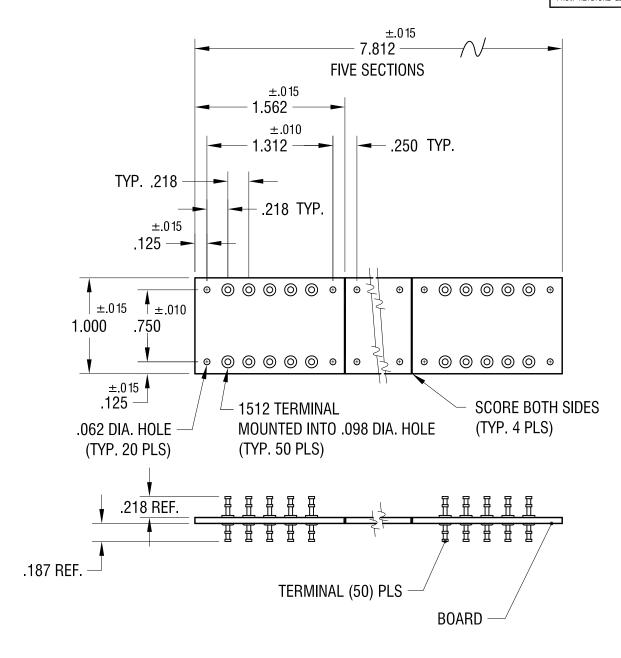

## NOTE:

1. BOARD: MAT'L- .062 [1.57] TH'K PHENOLIC

2. TERMINAL: MAT'L- BRASS FINISH- TIN PLATE

| KEYSTONE ELECTRONICS CORP.                                      |                          |  |  |
|-----------------------------------------------------------------|--------------------------|--|--|
| www.keyelco.com ◆ ASTORIA, N.Y. 11105-2017 ◆ Tel (718) 956-8900 |                          |  |  |
| PART NAME                                                       |                          |  |  |
| MINIATURE TURRET TERMINAL BOARD                                 |                          |  |  |
| MATERIAL                                                        |                          |  |  |
| AS NOTED                                                        |                          |  |  |
| FINISH<br>AS NOTED                                              | DRN BY BOONE DATE 1.6.82 |  |  |
| AS NOTED                                                        | APP'D LN SCALE 1X        |  |  |
| TOLERANCES INCH [MM] CODE                                       | DWG NO.                  |  |  |
| DECIMAL ± .005 [± ] ANGULAR ± 1° UNLESS OTHERWISE SPECIFIED     | 15065                    |  |  |