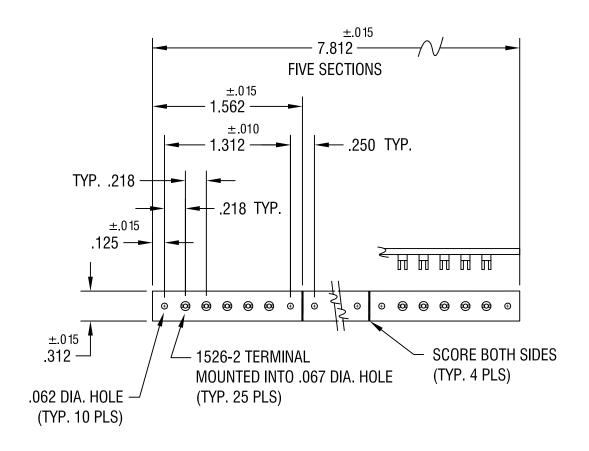

|                |             |      | KEYSTONE ELECTRONICS CORP. ASTORIA, N.Y. 11105-2017 |                               |                    |  |
|----------------|-------------|------|-----------------------------------------------------|-------------------------------|--------------------|--|
| PART NAME MINI |             |      |                                                     | NIATURE TURRET TERMINAL BOARD |                    |  |
|                |             |      | .062 TH'K PHENOLIC                                  |                               |                    |  |
| 1              |             |      | AS NOTED                                            | BOONE                         | 1.7.83<br>SCALE 1X |  |
| 5.5.05         | REVISED     | Α    | TOLERANCES INCH [MM] CODE DECIMAL ± .005 [± ]       | DWG NO.                       |                    |  |
| DATE           | DESCRIPTION | REV. | ANGULAR ± 1° C/M UNLESS OTHERWISE SPECIFIED         | 1:                            | 5025               |  |