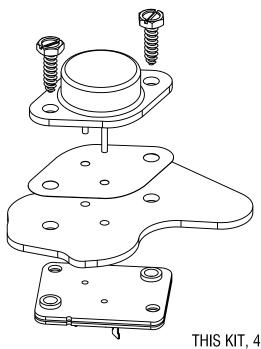

DATE

THIS KIT, 4733, CONTAINS THE FOLLOWING ITEMS:

| PART NO. | DESCRIPTION    | QUANTITY |
|----------|----------------|----------|
| 4706     | 6-20 SCREW     | 2        |
| 4651     | MICA INSULATOR | 1        |
| 4608     | SOCKET         | 1        |