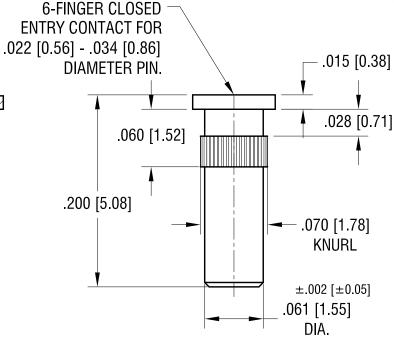

## NOTES:

1. BODY:

MAT'L - BRASS

SPRING CONTACT:

MAT'L - BERYLLIUM COPPER

2. MOUNTING HOLE DIA.: .067 [1.70]