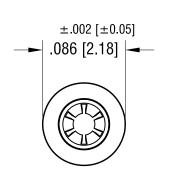

## NOTES:

1. BODY:

MAT'L - BRASS

SPRING CONTACT:

MAT'L - BERYLLIUM COPPER

2. MOUNTING HOLE DIA.: .067 [1.70]