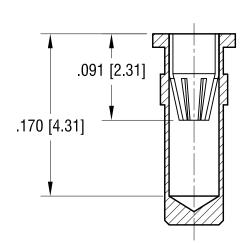

## NOTES:

1. BODY:

MAT'L - BRASS

SPRING CONTACT:

MAT'L - BERYLLIUM COPPER

2. MOUNTING HOLE DIA.: .067 [1.70]