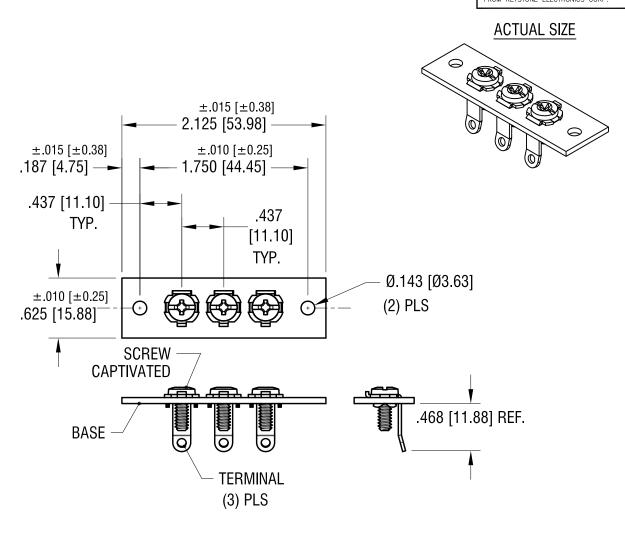

## NOTES:

1. BASE:

MAT'L: .062 [1.57] TH'K XP PHENOLIC, NATURAL

| SCREW: 6-32 THREAD MAT'L: STEEL, NICKEL PLATE  KEYSTONE ELECTRONICS COR  www.keyelco.com • NEW HYDE PARK NY 11040 • Tel (516): PART NAME |           |
|------------------------------------------------------------------------------------------------------------------------------------------|-----------|
| www.keyelco.com ● NEW HYDE PARK NY 11040 ● Tel (516)                                                                                     |           |
| STANDARD BINDING POST STRIP                                                                                                              | 1320-7300 |
| MATERIAL MATERIAL                                                                                                                        |           |
| AS NOTED                                                                                                                                 |           |
| FINISH BOONE DATE 10                                                                                                                     | ).10.01   |
| AS NOTED  AS NOTED  APP'D RH   SCALE   1X                                                                                                | X         |
| TOLERANCES INCH [MM] CODE DWG NO.  DECIMAL ± .005 [± 0.13 ]                                                                              |           |
| DATE DESCRIPTION REV. ANGULAR ± 1° UNLESS OTHERWISE SPECIFIED C 4189                                                                     |           |
|                                                                                                                                          |           |