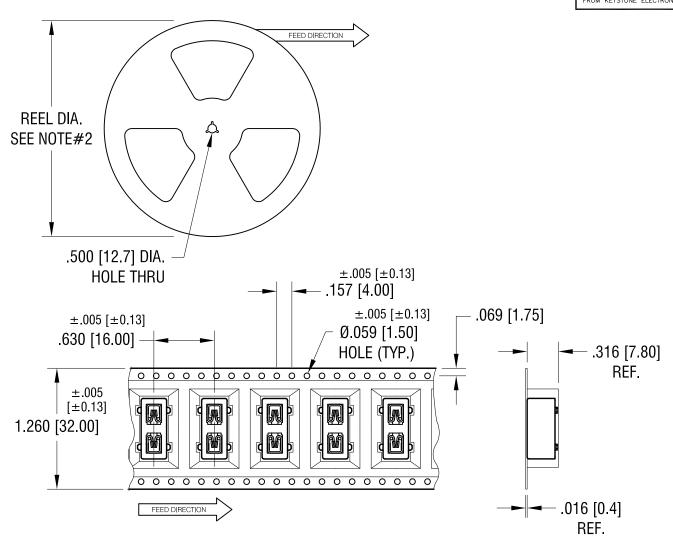

## NOTES:

TAPE AND REEL SPECIFICATIONS:

1. TAPE:

MAT'L - ALL CONDUCTIVE POLYSTYRENE CARRIER ANSI/EIA-481 STANDARD

1.260 [32.0] WIDE; 0.630 [16.0] PITCH

#### 2. REEL:

13.0 [330.2] DIA. 500 PIECES OF PART NO. 3588 PER REEL.

3. MSL PACKAGING 500 PER BAG

|         |                          |       | KEYSTONE ELECTRONICS CORP. www.keyelco.com • NEW HYDE PARK NY 11040 • Tel (516)328-7500 |      |            |                   |  |
|---------|--------------------------|-------|-----------------------------------------------------------------------------------------|------|------------|-------------------|--|
|         |                          |       | PART NAME                                                                               |      | 7441111040 | 101 (010)020 7000 |  |
|         |                          |       | SM MINI AUTO-F                                                                          | FUSE | E HOLDER ( | ON TAPE           |  |
|         |                          |       | MATERIAL                                                                                |      |            |                   |  |
|         | AS NOTED                 |       |                                                                                         |      |            |                   |  |
|         |                          |       | FINISH                                                                                  |      | DRN BY NT  | 10.13.09          |  |
| ĺ       |                          | 1.    | AS NOTED                                                                                |      | APP'D RH   | SCALE X           |  |
| 9.14.23 | CHANGE AS PER ECN 23-155 | 5   A | l                                                                                       | CODE | DWG NO.    |                   |  |
| DATE    | DESCRIPTION              | REV.  | DECIMAL ± .015 [± 0.38 ] ANGULAR ± 1° UNLESS OTHERWISE SPECIFIED  C 3588                |      |            | BTR               |  |