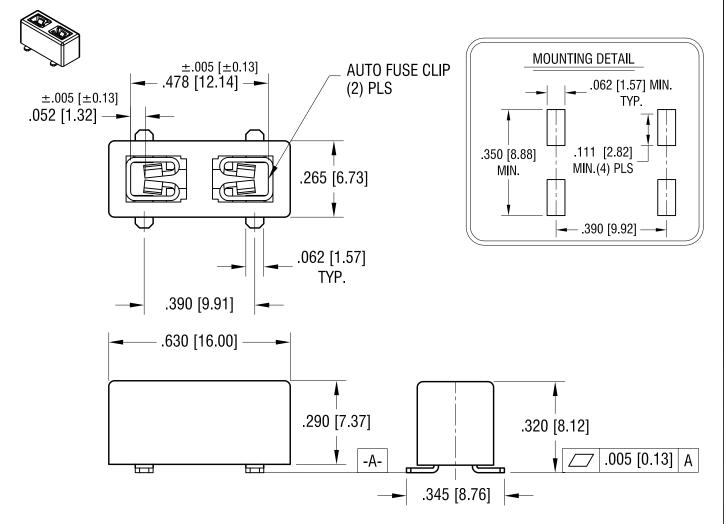

# **ACTUAL SIZE**

THIS DOCUMENT IS THE PROPERTY OF KEYSTONE ELECTRONICS CORP. AND SHALL NOT BE REPRODUCED, DISTRIBUTED OR USED AS A BASIS FOR MANUFACTURE WITHOUT PRIOR WRITTEN PERMISSION FROM KEYSTONE ELECTRONICS CORP.

## NOTE:

1 BASE: MAT'L:

MAT'L: HEAT RESISTANCE NYLON STANYL 46 OR EQUIVALENT

2. CLIP: MAT'L: .016 [0.40] TH'K BRASS, CDA 260

MATTE TIN PLATE

3.FUSE HOLDER SUPPLIED IN MSL-2 PACKAGING

| 1.08.24  | CHANGE AS PER ECN 24-022 | G    | 4. <b>91</b> ° FILE NUMBER: E354010                                                                                                                                                                                                                                                                                                                                                                                                                                                                                                                                                                                                                                                                                                                                                                                                                                                                                                                                                                                                                                                                                                                                                                                                                                                                                                                                                                                                                                                                                                                                                                                                                                                                                                                                                                                                                                                                                                                                                                                                                                                                                       |  |  |  |
|----------|--------------------------|------|---------------------------------------------------------------------------------------------------------------------------------------------------------------------------------------------------------------------------------------------------------------------------------------------------------------------------------------------------------------------------------------------------------------------------------------------------------------------------------------------------------------------------------------------------------------------------------------------------------------------------------------------------------------------------------------------------------------------------------------------------------------------------------------------------------------------------------------------------------------------------------------------------------------------------------------------------------------------------------------------------------------------------------------------------------------------------------------------------------------------------------------------------------------------------------------------------------------------------------------------------------------------------------------------------------------------------------------------------------------------------------------------------------------------------------------------------------------------------------------------------------------------------------------------------------------------------------------------------------------------------------------------------------------------------------------------------------------------------------------------------------------------------------------------------------------------------------------------------------------------------------------------------------------------------------------------------------------------------------------------------------------------------------------------------------------------------------------------------------------------------|--|--|--|
| 9.15.23  | CHANGE AS PER ECN 23-158 | F    | KEYSTONE ELECTRONICS CORP. www.keyelco.com • NEW HYDE PARK NY 11040 • Tel (516)328-7500                                                                                                                                                                                                                                                                                                                                                                                                                                                                                                                                                                                                                                                                                                                                                                                                                                                                                                                                                                                                                                                                                                                                                                                                                                                                                                                                                                                                                                                                                                                                                                                                                                                                                                                                                                                                                                                                                                                                                                                                                                   |  |  |  |
| 6.27.16  | CHANGE AS PER ECN 16-069 | E    | PART NAME  SM MINI AUTO-FUSE HOLDER                                                                                                                                                                                                                                                                                                                                                                                                                                                                                                                                                                                                                                                                                                                                                                                                                                                                                                                                                                                                                                                                                                                                                                                                                                                                                                                                                                                                                                                                                                                                                                                                                                                                                                                                                                                                                                                                                                                                                                                                                                                                                       |  |  |  |
| 1.13.15  | CHANGE AS PER ECN 15-006 | D    | MATERIAL SIVI IVIII AO TO-1 OSE FIOEDER                                                                                                                                                                                                                                                                                                                                                                                                                                                                                                                                                                                                                                                                                                                                                                                                                                                                                                                                                                                                                                                                                                                                                                                                                                                                                                                                                                                                                                                                                                                                                                                                                                                                                                                                                                                                                                                                                                                                                                                                                                                                                   |  |  |  |
| 12.19.13 | CHANGE AS PER ECN 13-115 | С    | AS NOTED  FINISH DRN BY DATE TO BE SEED |  |  |  |
| 6.17.10  | CHANGE AS PER ECN 10-042 | В    | AS NOTED  NT 5.06.09  APP'D MR SCALE 3X                                                                                                                                                                                                                                                                                                                                                                                                                                                                                                                                                                                                                                                                                                                                                                                                                                                                                                                                                                                                                                                                                                                                                                                                                                                                                                                                                                                                                                                                                                                                                                                                                                                                                                                                                                                                                                                                                                                                                                                                                                                                                   |  |  |  |
| 10.19.09 | CHANGE AS PER ECN 09-150 | Α    | TOLERANCES INCH [MM] CODE DWG NO.                                                                                                                                                                                                                                                                                                                                                                                                                                                                                                                                                                                                                                                                                                                                                                                                                                                                                                                                                                                                                                                                                                                                                                                                                                                                                                                                                                                                                                                                                                                                                                                                                                                                                                                                                                                                                                                                                                                                                                                                                                                                                         |  |  |  |
| DATE     | DESCRIPTION              | REV. |                                                                                                                                                                                                                                                                                                                                                                                                                                                                                                                                                                                                                                                                                                                                                                                                                                                                                                                                                                                                                                                                                                                                                                                                                                                                                                                                                                                                                                                                                                                                                                                                                                                                                                                                                                                                                                                                                                                                                                                                                                                                                                                           |  |  |  |