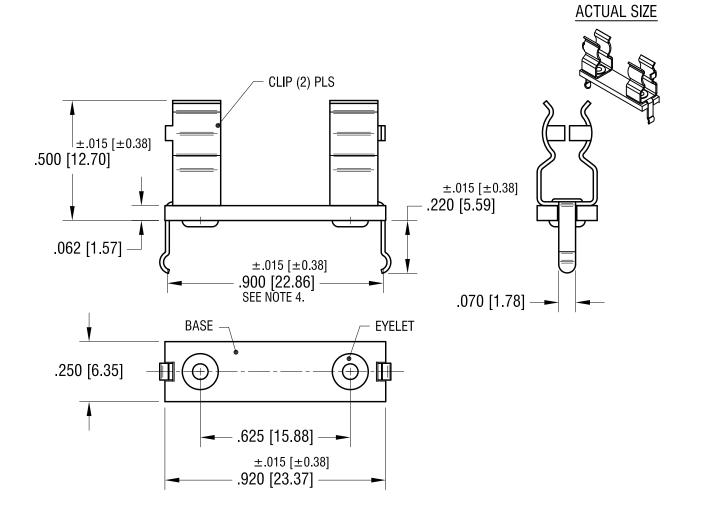

## NOTES:

1 BASE

MAT'L: .062 [1.57] TH'K G10 GLASS EPOXY UL 94V-0

2. CLIP:

MAT'L: .016 [0.40] TH'K BRASS FINISH: MATTE TIN PLATE

3. EYELET:

MAT'L: .009 [0.22] TH'K BRASS FINISH: BRIGHT ELECTRO TIN

4. MOUNTING HOLES TO BE .078 [1.98] DIA. (2 PLS)

5. **%** FILE NUMBER: E354010

|         |                   |        |                                   | KEYSTONE ELECTRONICS CORP. www.keyelco.com • NEW HYDE PARK NY 11040 • Tel (516)328-7500                                                                                                                                                                                                                                                                                                                                                                                                                                                                                                                                                                                                                                                                                                                                                                                                                                                                                                                                                                                                                                                                                                                                                                                                                                                                                                                                                                                                                                                                                                                                                                                                                                                                                                                                                                                                                                                                                                                                                                                                                                      |                 |                         |
|---------|-------------------|--------|-----------------------------------|------------------------------------------------------------------------------------------------------------------------------------------------------------------------------------------------------------------------------------------------------------------------------------------------------------------------------------------------------------------------------------------------------------------------------------------------------------------------------------------------------------------------------------------------------------------------------------------------------------------------------------------------------------------------------------------------------------------------------------------------------------------------------------------------------------------------------------------------------------------------------------------------------------------------------------------------------------------------------------------------------------------------------------------------------------------------------------------------------------------------------------------------------------------------------------------------------------------------------------------------------------------------------------------------------------------------------------------------------------------------------------------------------------------------------------------------------------------------------------------------------------------------------------------------------------------------------------------------------------------------------------------------------------------------------------------------------------------------------------------------------------------------------------------------------------------------------------------------------------------------------------------------------------------------------------------------------------------------------------------------------------------------------------------------------------------------------------------------------------------------------|-----------------|-------------------------|
|         |                   |        | PART NAME PC 5mm FUSE HOLDER ASSY |                                                                                                                                                                                                                                                                                                                                                                                                                                                                                                                                                                                                                                                                                                                                                                                                                                                                                                                                                                                                                                                                                                                                                                                                                                                                                                                                                                                                                                                                                                                                                                                                                                                                                                                                                                                                                                                                                                                                                                                                                                                                                                                              |                 |                         |
|         |                   |        | MATERIAL AS NOTED                 |                                                                                                                                                                                                                                                                                                                                                                                                                                                                                                                                                                                                                                                                                                                                                                                                                                                                                                                                                                                                                                                                                                                                                                                                                                                                                                                                                                                                                                                                                                                                                                                                                                                                                                                                                                                                                                                                                                                                                                                                                                                                                                                              |                 |                         |
|         |                   |        |                                   | AS NOTED                                                                                                                                                                                                                                                                                                                                                                                                                                                                                                                                                                                                                                                                                                                                                                                                                                                                                                                                                                                                                                                                                                                                                                                                                                                                                                                                                                                                                                                                                                                                                                                                                                                                                                                                                                                                                                                                                                                                                                                                                                                                                                                     | BOONE  APP'D MR | DATE 2.9.94 SCALE 2.514 |
| 8.21.11 | CHANGE AS PER ECN | 11-115 | A                                 | TOLERANCES   INCH   [MM]   CODE   C |                 | 2.5X                    |
| DATE    | DESCRIPTION       |        | REV.                              | DECIMAL ± .005 [± 0.13 ] ANGULAR ± 1° UNLESS OTHERWISE SPECIFIED  C 3527                                                                                                                                                                                                                                                                                                                                                                                                                                                                                                                                                                                                                                                                                                                                                                                                                                                                                                                                                                                                                                                                                                                                                                                                                                                                                                                                                                                                                                                                                                                                                                                                                                                                                                                                                                                                                                                                                                                                                                                                                                                     |                 | 527                     |