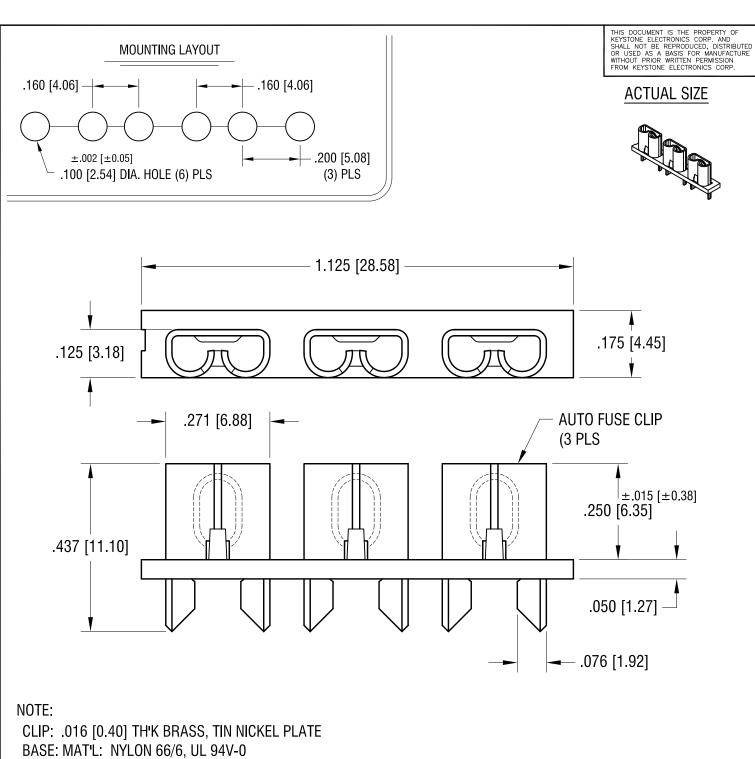

CURRENT RATING: 20 AMPS VOLTAGE RATING: 500VAC

TEMPERATURE RATING: -58°F TO +292°F

 $(-50^{\circ}C TO + 145^{\circ}C)$ 

| 11.03.15 | CHANGE      | AS | PER | ECN | 15-131 | F |
|----------|-------------|----|-----|-----|--------|---|
| 8.18.15  | CHANGE      | AS | PER | ECN | 15-081 | Е |
| 8.18.06  | CHANGE      | AS | PER | ECN | 06-047 | D |
| 9.21.04  | CHANGE      | AS | PER | ECN | 04-122 | С |
| DATE     | DESCRIPTION |    |     |     |        |   |

www.keyelco.com • ASTORIA, N.Y. 11105-2017 • Tel (718) 956-8900

PART NAME

PC AUTO FUSE SOCKET

MATERIAL

**AS NOTED** 

DECIMAL  $\pm$  .005  $[\pm$  0.15 ] ANGULAR  $\pm$  1° UNLESS OTHERWISE SPECIFIED C 3522-3