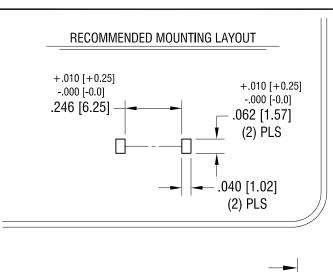

## FILE NUMBER: E354010

|                            |      | KEYSTONE ELECTRONICS CORP.                                                                                                                                                                                                                                                                                                                                                                                                                                                                                                                                                                                                                                                                                                                                                                                                                                                                                                                                                                                                                                                                                                                                                                                                                                                                                                                                                                                                                                                                                                                                                                                                                                                                                                                                                                                                                                                                                                                                                                                                                                                                                                     |
|----------------------------|------|--------------------------------------------------------------------------------------------------------------------------------------------------------------------------------------------------------------------------------------------------------------------------------------------------------------------------------------------------------------------------------------------------------------------------------------------------------------------------------------------------------------------------------------------------------------------------------------------------------------------------------------------------------------------------------------------------------------------------------------------------------------------------------------------------------------------------------------------------------------------------------------------------------------------------------------------------------------------------------------------------------------------------------------------------------------------------------------------------------------------------------------------------------------------------------------------------------------------------------------------------------------------------------------------------------------------------------------------------------------------------------------------------------------------------------------------------------------------------------------------------------------------------------------------------------------------------------------------------------------------------------------------------------------------------------------------------------------------------------------------------------------------------------------------------------------------------------------------------------------------------------------------------------------------------------------------------------------------------------------------------------------------------------------------------------------------------------------------------------------------------------|
|                            |      | www.keyelco.com • NEW HYDE PARK NY 11040 • Tel (516)328-7500                                                                                                                                                                                                                                                                                                                                                                                                                                                                                                                                                                                                                                                                                                                                                                                                                                                                                                                                                                                                                                                                                                                                                                                                                                                                                                                                                                                                                                                                                                                                                                                                                                                                                                                                                                                                                                                                                                                                                                                                                                                                   |
|                            |      | PART NAME                                                                                                                                                                                                                                                                                                                                                                                                                                                                                                                                                                                                                                                                                                                                                                                                                                                                                                                                                                                                                                                                                                                                                                                                                                                                                                                                                                                                                                                                                                                                                                                                                                                                                                                                                                                                                                                                                                                                                                                                                                                                                                                      |
|                            |      | 5mm SNAP-IN CLIP                                                                                                                                                                                                                                                                                                                                                                                                                                                                                                                                                                                                                                                                                                                                                                                                                                                                                                                                                                                                                                                                                                                                                                                                                                                                                                                                                                                                                                                                                                                                                                                                                                                                                                                                                                                                                                                                                                                                                                                                                                                                                                               |
|                            |      | MATERIAL                                                                                                                                                                                                                                                                                                                                                                                                                                                                                                                                                                                                                                                                                                                                                                                                                                                                                                                                                                                                                                                                                                                                                                                                                                                                                                                                                                                                                                                                                                                                                                                                                                                                                                                                                                                                                                                                                                                                                                                                                                                                                                                       |
|                            |      | .020 [0.50] TH'K BRASS                                                                                                                                                                                                                                                                                                                                                                                                                                                                                                                                                                                                                                                                                                                                                                                                                                                                                                                                                                                                                                                                                                                                                                                                                                                                                                                                                                                                                                                                                                                                                                                                                                                                                                                                                                                                                                                                                                                                                                                                                                                                                                         |
| CHANGE AS PER ECN 12-140 B | l R  | MATTE TIN PLATE    DRN BY   BOONE   DATE   7.03.03   PROBLEM   PRO |
| CHANGE AS PER ECIN 12-140  | Ь    | IVIATTE TIIN PLATE APPD MR SCALE 3X                                                                                                                                                                                                                                                                                                                                                                                                                                                                                                                                                                                                                                                                                                                                                                                                                                                                                                                                                                                                                                                                                                                                                                                                                                                                                                                                                                                                                                                                                                                                                                                                                                                                                                                                                                                                                                                                                                                                                                                                                                                                                            |
| CHANGE AS PER ECN 09-044   | Α    | TOLERANCES INCH [MM] CODE DWG NO.                                                                                                                                                                                                                                                                                                                                                                                                                                                                                                                                                                                                                                                                                                                                                                                                                                                                                                                                                                                                                                                                                                                                                                                                                                                                                                                                                                                                                                                                                                                                                                                                                                                                                                                                                                                                                                                                                                                                                                                                                                                                                              |
| DESCRIPTION                | REV. | DECIMAL ± .005 [± 0.13] C 3512  UNLESS OTHERWISE SPECIFIED                                                                                                                                                                                                                                                                                                                                                                                                                                                                                                                                                                                                                                                                                                                                                                                                                                                                                                                                                                                                                                                                                                                                                                                                                                                                                                                                                                                                                                                                                                                                                                                                                                                                                                                                                                                                                                                                                                                                                                                                                                                                     |