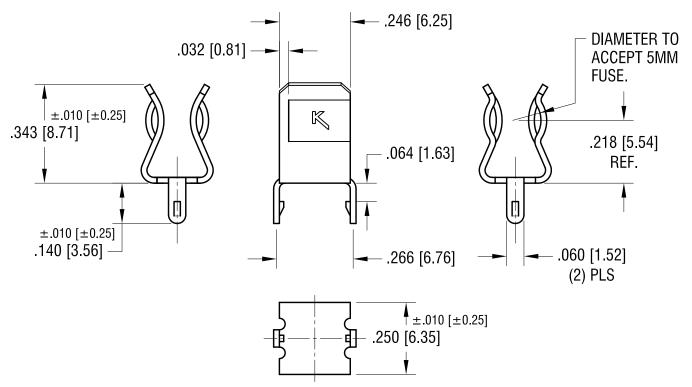

## FILE NUMBER: E354010

|                            |      | KEYSTONE ELECTRONICS CORP.                                                                                                                                                                                                                                                                                                                                                                                                                                                                                                                                                                                                                                                                                                                                                                                                                                                                                                                                                                                                                                                                                                                                                                                                                                                                                                                                                                                                                                                                                                                                                                                                                                                                                                                                                                                                                                                                                                                                                                                                                                                                                                     |
|----------------------------|------|--------------------------------------------------------------------------------------------------------------------------------------------------------------------------------------------------------------------------------------------------------------------------------------------------------------------------------------------------------------------------------------------------------------------------------------------------------------------------------------------------------------------------------------------------------------------------------------------------------------------------------------------------------------------------------------------------------------------------------------------------------------------------------------------------------------------------------------------------------------------------------------------------------------------------------------------------------------------------------------------------------------------------------------------------------------------------------------------------------------------------------------------------------------------------------------------------------------------------------------------------------------------------------------------------------------------------------------------------------------------------------------------------------------------------------------------------------------------------------------------------------------------------------------------------------------------------------------------------------------------------------------------------------------------------------------------------------------------------------------------------------------------------------------------------------------------------------------------------------------------------------------------------------------------------------------------------------------------------------------------------------------------------------------------------------------------------------------------------------------------------------|
|                            |      | www.keyelco.com • NEW HYDE PARK NY 11040 • Tel (516)328-7500                                                                                                                                                                                                                                                                                                                                                                                                                                                                                                                                                                                                                                                                                                                                                                                                                                                                                                                                                                                                                                                                                                                                                                                                                                                                                                                                                                                                                                                                                                                                                                                                                                                                                                                                                                                                                                                                                                                                                                                                                                                                   |
|                            |      | PART NAME                                                                                                                                                                                                                                                                                                                                                                                                                                                                                                                                                                                                                                                                                                                                                                                                                                                                                                                                                                                                                                                                                                                                                                                                                                                                                                                                                                                                                                                                                                                                                                                                                                                                                                                                                                                                                                                                                                                                                                                                                                                                                                                      |
|                            |      | 5mm SNAP-IN CLIP                                                                                                                                                                                                                                                                                                                                                                                                                                                                                                                                                                                                                                                                                                                                                                                                                                                                                                                                                                                                                                                                                                                                                                                                                                                                                                                                                                                                                                                                                                                                                                                                                                                                                                                                                                                                                                                                                                                                                                                                                                                                                                               |
|                            |      | MATERIAL                                                                                                                                                                                                                                                                                                                                                                                                                                                                                                                                                                                                                                                                                                                                                                                                                                                                                                                                                                                                                                                                                                                                                                                                                                                                                                                                                                                                                                                                                                                                                                                                                                                                                                                                                                                                                                                                                                                                                                                                                                                                                                                       |
|                            |      | .020 [0.50] TH'K BRASS                                                                                                                                                                                                                                                                                                                                                                                                                                                                                                                                                                                                                                                                                                                                                                                                                                                                                                                                                                                                                                                                                                                                                                                                                                                                                                                                                                                                                                                                                                                                                                                                                                                                                                                                                                                                                                                                                                                                                                                                                                                                                                         |
| CHANGE AS PER ECN 12-140 B | l R  | MATTE TIN PLATE    DRN BY   BOONE   DATE   7.03.03   PROBLEM   PRO |
| CHANGE AS PER ECIN 12-140  | Ь    | IVIATTE TIIN PLATE APPD MR SCALE 3X                                                                                                                                                                                                                                                                                                                                                                                                                                                                                                                                                                                                                                                                                                                                                                                                                                                                                                                                                                                                                                                                                                                                                                                                                                                                                                                                                                                                                                                                                                                                                                                                                                                                                                                                                                                                                                                                                                                                                                                                                                                                                            |
| CHANGE AS PER ECN 09-044   | Α    | TOLERANCES INCH [MM] CODE DWG NO.                                                                                                                                                                                                                                                                                                                                                                                                                                                                                                                                                                                                                                                                                                                                                                                                                                                                                                                                                                                                                                                                                                                                                                                                                                                                                                                                                                                                                                                                                                                                                                                                                                                                                                                                                                                                                                                                                                                                                                                                                                                                                              |
| DESCRIPTION                | REV. | DECIMAL ± .005 [± 0.13] C 3512  UNLESS OTHERWISE SPECIFIED                                                                                                                                                                                                                                                                                                                                                                                                                                                                                                                                                                                                                                                                                                                                                                                                                                                                                                                                                                                                                                                                                                                                                                                                                                                                                                                                                                                                                                                                                                                                                                                                                                                                                                                                                                                                                                                                                                                                                                                                                                                                     |