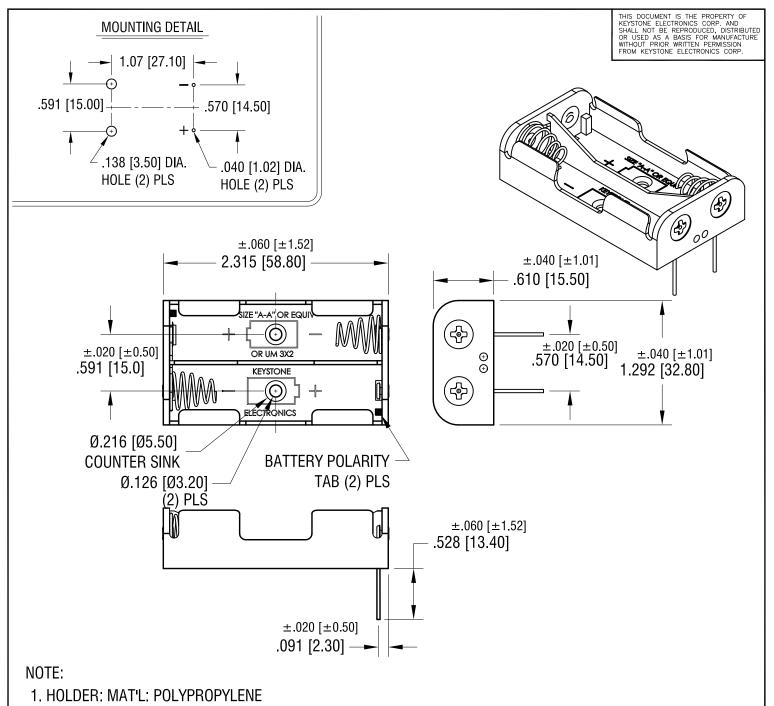

SPRING: MAT'L: MUSIC WIRE, .027 [0.70] DIA. PC TERMINALS: MAT'L: BRASS, .032 [0.81] DIA.

| 6.29.21  | CHANGE AS PER ECN 21-060 | K    | KEYSTONE ELECTRONICS CORP. www.keyelco.com • NEW HYDE PARK, NY 11040 • Tel (516) 328-7500                                                                                                                                                                                                                                                                                                                                                                                                                                                                                                                                                                                                                                                                                                                                                                                                                                                                                                                                                                                                                                                                                                                                                                                                                                                                                                                                                                                                                                                                                                                                                                                                                                                                                                                                                                                                                                                                                                                                                                                                                                      |
|----------|--------------------------|------|--------------------------------------------------------------------------------------------------------------------------------------------------------------------------------------------------------------------------------------------------------------------------------------------------------------------------------------------------------------------------------------------------------------------------------------------------------------------------------------------------------------------------------------------------------------------------------------------------------------------------------------------------------------------------------------------------------------------------------------------------------------------------------------------------------------------------------------------------------------------------------------------------------------------------------------------------------------------------------------------------------------------------------------------------------------------------------------------------------------------------------------------------------------------------------------------------------------------------------------------------------------------------------------------------------------------------------------------------------------------------------------------------------------------------------------------------------------------------------------------------------------------------------------------------------------------------------------------------------------------------------------------------------------------------------------------------------------------------------------------------------------------------------------------------------------------------------------------------------------------------------------------------------------------------------------------------------------------------------------------------------------------------------------------------------------------------------------------------------------------------------|
| 12.28.20 | CHANGE AS PER ECN 12-100 | Н    | PART NAME PC BATTERY HOLDER (2) 'AA'                                                                                                                                                                                                                                                                                                                                                                                                                                                                                                                                                                                                                                                                                                                                                                                                                                                                                                                                                                                                                                                                                                                                                                                                                                                                                                                                                                                                                                                                                                                                                                                                                                                                                                                                                                                                                                                                                                                                                                                                                                                                                           |
| 7.24.12  | CHANGE AS PER ECN 12-094 | G    | MATERIAL                                                                                                                                                                                                                                                                                                                                                                                                                                                                                                                                                                                                                                                                                                                                                                                                                                                                                                                                                                                                                                                                                                                                                                                                                                                                                                                                                                                                                                                                                                                                                                                                                                                                                                                                                                                                                                                                                                                                                                                                                                                                                                                       |
| 11.10.11 | CHANGE AS PER ECN 11-153 | F    | AS NOTED    DRN BY _ DATE   DA |
| 6.12.09  | CHANGE AS PER ECN 09-066 | Е    | NICKEL PLATE    BOONE   10.11.95                                                                                                                                                                                                                                                                                                                                                                                                                                                                                                                                                                                                                                                                                                                                                                                                                                                                                                                                                                                                                                                                                                                                                                                                                                                                                                                                                                                                                                                                                                                                                                                                                                                                                                                                                                                                                                                                                                                                                                                                                                                                                               |
| 5.02.06  | CHANGE AS PER ECN 06-025 | D    | TOLERANCES INCH [MM] CODE DWG NO.                                                                                                                                                                                                                                                                                                                                                                                                                                                                                                                                                                                                                                                                                                                                                                                                                                                                                                                                                                                                                                                                                                                                                                                                                                                                                                                                                                                                                                                                                                                                                                                                                                                                                                                                                                                                                                                                                                                                                                                                                                                                                              |
| DATE     | DESCRIPTION              | REV. | DECIMAL ± .005 [± 0.13 ] ANGULAR ± 1° UNLESS OTHERWISE SPECIFIED  C 2462                                                                                                                                                                                                                                                                                                                                                                                                                                                                                                                                                                                                                                                                                                                                                                                                                                                                                                                                                                                                                                                                                                                                                                                                                                                                                                                                                                                                                                                                                                                                                                                                                                                                                                                                                                                                                                                                                                                                                                                                                                                       |