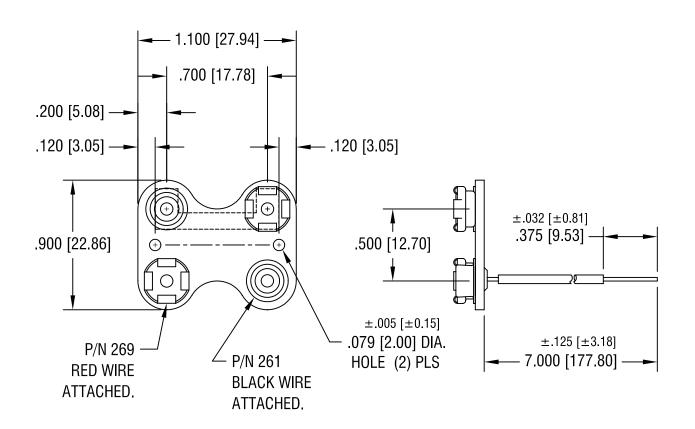

## NOTES:

1. MAT'L -

WIRE: 22 AWG, 1061 UL/CSA APPROVED .052 O.D. PVC & .062 FIBER INSULATION. RED WIRE SOLDERED TO FEMALE CONTACT; BLACK WIRE TO MALE CONTACT.

2. BASE: MAT'L- .062 [1.57] TH'K FIBRE

| KEYSTONE ELECTRONICS CO<br>ASTORIA, N.Y. 11105-2017 |             |                                         |                                                                                               |                                          |
|-----------------------------------------------------|-------------|-----------------------------------------|-----------------------------------------------------------------------------------------------|------------------------------------------|
|                                                     |             | PART NAME '9' VOLT BATTERY STRAP-SERIES |                                                                                               |                                          |
|                                                     |             | MATERIAL AS NOTED                       |                                                                                               |                                          |
| ı                                                   |             | 1                                       | AS NOTED                                                                                      | BOONE DATE 10.11.94  APP'D LN SCALE 1.5X |
| DATE                                                | DESCRIPTION | REV.                                    | TOLERANCES INCH [MM] CODE  DECIMAL ± .010 [± 0.25 ]  ANGULAR ± 1°  UNLESS OTHERWISE SPECIFIED | DWG NO. <b>229</b>                       |