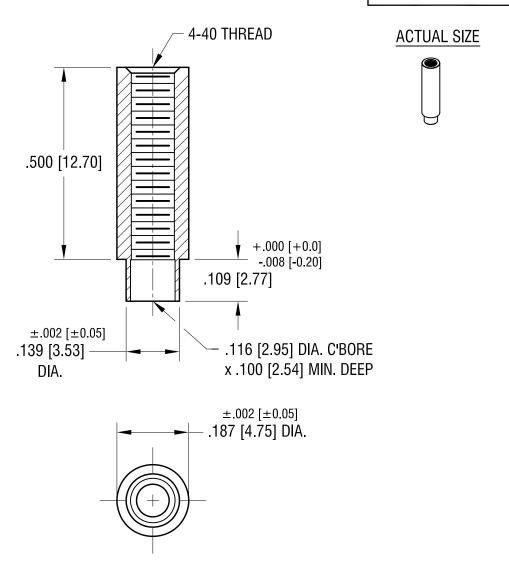

## KEYSTONE ELECTRONICS CORP. www.keyelco.com • NEW HYDE PARK, NY 11040 • Tel (516) 328-7500 PART NAME SWAGE THREADED STANDOFF MATERIAL **BRASS** DRN BY DATE FINISH DUCTILE BOONE 6 30 99 **NICKEL PLATE** APP'D SCALE LN 4X TOLERANCES INCH [MM] CODE DWG NO. ±.005 [±0.13] **DECIMAL** 2264-2 С ANGULAR ± 1° UNLESS OTHERWISE SPECIFIED