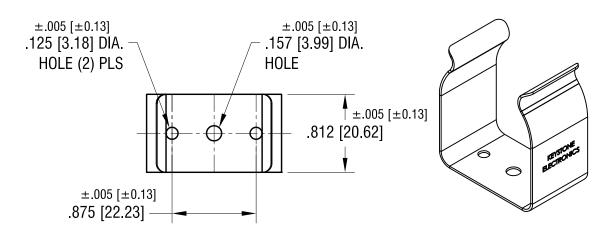

## NOTE:

1. HEAT TREAT TO SPRING TEMPER.

|         |                              | KEYSTONE ELECTRONICS CORP.  www.keyelco.com • NEW HYDE PARK NY 11040 • Tel (516)328-7500  PART NAME |                                                                 |                           |
|---------|------------------------------|-----------------------------------------------------------------------------------------------------|-----------------------------------------------------------------|---------------------------|
|         |                              | COMPONENT CLIP                                                                                      |                                                                 |                           |
|         |                              |                                                                                                     | MATERIAL .025 TH'K ANNEAL                                       | ED SPRING STEEL           |
| 4.10.03 | CHANGE AS PER ECN 03-030     | E                                                                                                   | FINISH NICKEL PLATE                                             | DRN BY BOONE DATE 2.04.73 |
| 1.29.03 | ECN 03-005 FIN.BAKE WAS 6 HF | RS D                                                                                                | TOLERANCES INCH [MM] CODE                                       | DWG NO.                   |
| DATE    | DESCRIPTION                  | REV.                                                                                                | DECIMAL ± .010 [± 0.25] ANGULAR ± 1° UNLESS OTHERWISE SPECIFIED | 218                       |