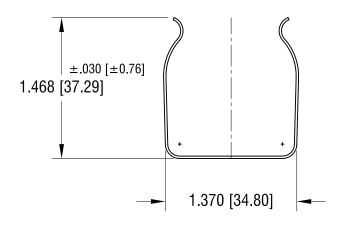

## NOTE:

1. HEAT TREAT TO SPRING TEMPER.

|         |                              | KEYSTONE ELECTRONICS CORP.  www.keyelco.com • NEW HYDE PARK NY 11040 • Tel (516)328-7500  PART NAME |                                                                 |                           |
|---------|------------------------------|-----------------------------------------------------------------------------------------------------|-----------------------------------------------------------------|---------------------------|
|         |                              | COMPONENT CLIP                                                                                      |                                                                 |                           |
|         |                              |                                                                                                     | MATERIAL .025 TH'K ANNEAL                                       | ED SPRING STEEL           |
| 4.10.03 | CHANGE AS PER ECN 03-030     | E                                                                                                   | FINISH NICKEL PLATE                                             | DRN BY BOONE DATE 2.04.73 |
| 1.29.03 | ECN 03-005 FIN.BAKE WAS 6 HF | RS D                                                                                                | TOLERANCES INCH [MM] CODE                                       | DWG NO.                   |
| DATE    | DESCRIPTION                  | REV.                                                                                                | DECIMAL ± .010 [± 0.25] ANGULAR ± 1° UNLESS OTHERWISE SPECIFIED | 218                       |