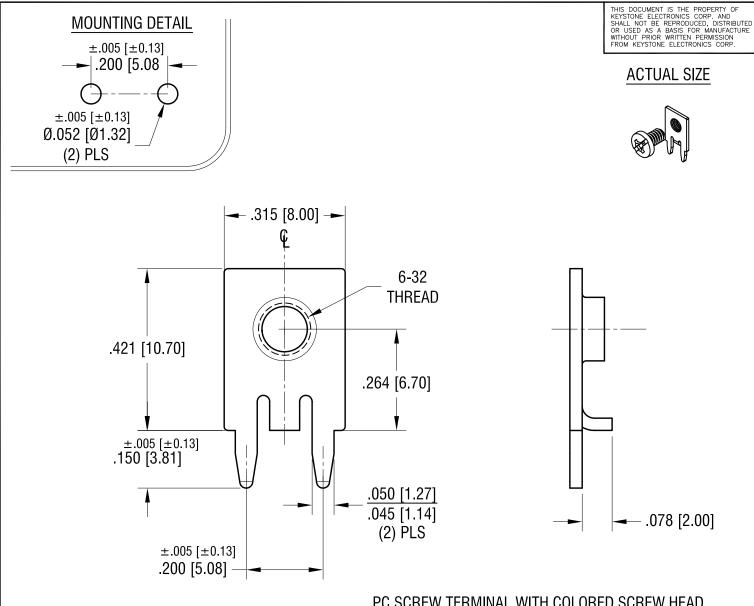

## NOTE:

1. TERMINAL: MAT'L - .032 [0.81] TH'K BRASS, TIN PLATE 2. SCREW : 6-32 TH'D x 1/4 L.

MAT'L - BRASS, NICKEL PLATE SCREW SUPPLIED UNASSEMBLED

## PC SCREW TERMINAL WITH COLORED SCREW HEAD

| PART NO. | HEAD COLOR | PART NO. | HEAD COLOR |
|----------|------------|----------|------------|
| 8183-2   | RED        | 8183-5   | BLUE       |
| 8183-3   | BLACK      | 8183-6   | GREEN      |
| 8183-4   | WHITE      | 8183-7   | YELLOW     |

|      |             |      | <b>KEYSTONE ELE</b><br>www.keyelco.com • NEW HYDE F                    |           |                         |  |
|------|-------------|------|------------------------------------------------------------------------|-----------|-------------------------|--|
|      |             |      | PART NAME                                                              |           |                         |  |
|      |             |      | SCREW TERMINAL W/ COLORED SCREW HEAD                                   |           |                         |  |
|      |             |      | MATERIAL                                                               |           |                         |  |
|      |             |      | AS NOTED                                                               |           |                         |  |
|      |             |      | FINISH<br>AS NOTED                                                     | DRN BY NT | <sup>DATE</sup> 3.11.19 |  |
|      |             |      | ASNOTED                                                                | app'd LN  | SCALE 4X                |  |
|      |             |      | TOLERANCES INCH [MM] CODE                                              | DWG NO.   |                         |  |
| DATE | DESCRIPTION | REV. | DECIMAL ± .010 [± 0.25 ]<br>ANGULAR ± 1°<br>UNLESS OTHERWISE SPECIFIED | 8183-2    | 2 - 8183-7              |  |