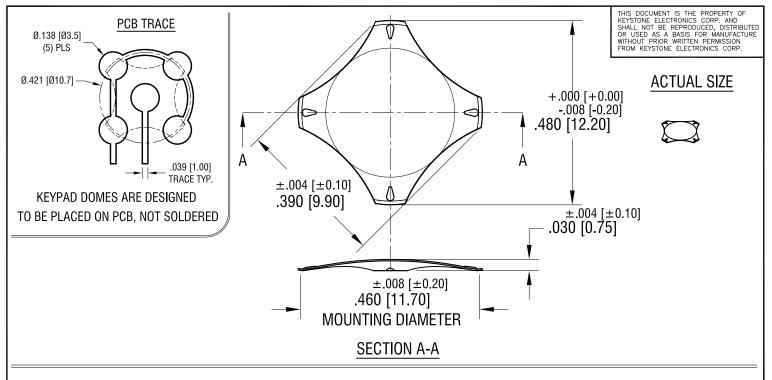

REV.

**NOTES: SUPPLIED IN TUBES** 

DATE

1. TUBE SPECIFICATIONS: 7.50 [190.40] LONG

**DESCRIPTION** 

800 DOMES PER TUBE

- 3. STORAGE TEMPERATURE: -65°F [-55°C] TO 250°F [125°C]
- 4. MAT'L: .003 [0.08] STAINLESS STEEL
- 5. FINISH: NICKEL PLATE
- 6. TRIP FORCE: 280g

| KEYSTONE ELECTRONICS CORP.                                       |           |               |
|------------------------------------------------------------------|-----------|---------------|
| www.keyelco.com ● ASTORIA, N.Y. 11105-2017 ● Tel (718) 956-8900  |           |               |
| PART NAME                                                        |           |               |
| MAXI 4 LEG DOME                                                  |           |               |
| MATERIAL                                                         |           |               |
| AS NOTED                                                         |           |               |
| AS NOTED                                                         | DRN BY NT | 3.30.17       |
|                                                                  | APP'D LN  | SCALE 4X; N/A |
| TOLERANCES INCH [MM] CODE                                        | DWG NO.   |               |
| DECIMAL ± .005 [± 0.13 ] ANGULAR ± 1° UNLESS OTHERWISE SPECIFIED | 5174      |               |