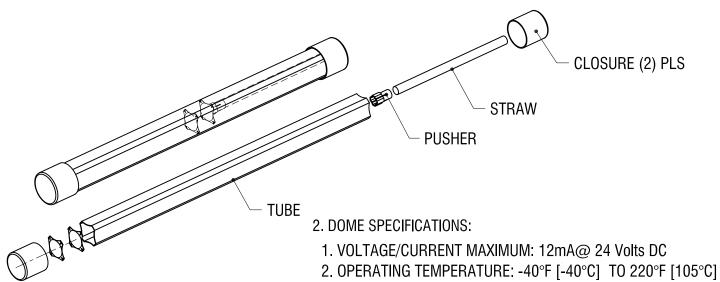

REV.

**NOTES: SUPPLIED IN TUBES** 

DATE

1. TUBE SPECIFICATIONS: 7.50 [190.40] LONG

**DESCRIPTION** 

800 DOMES PER TUBE

- 3. STORAGE TEMPERATURE: -65°F [-55°C] TO 250°F [125°C]
- 4. MAT'L: .003 [0.08] STAINLESS STEEL
- 5. FINISH: NICKEL PLATE
- 6. TRIP FORCE: 280g