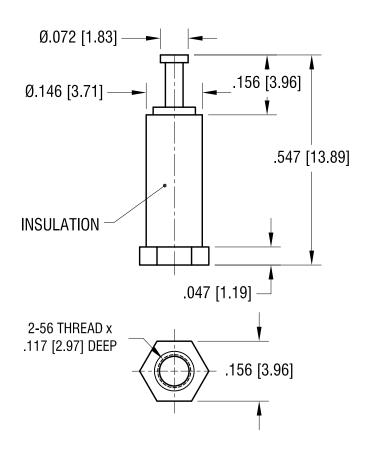

## NOTES:

DATE

1. TERMINAL: MAT'L - BRASS

FINISH: TIN

2. INSULATION: MAT'L - DIALLYL PHTHALATE

DESCRIPTION

REV.

COLOR: BLUE

3. BASE: MAT'L - BRASS

FINISH: TIN

| KEYSTONE ELECTRONICS CORP.                                       |           |          |
|------------------------------------------------------------------|-----------|----------|
| www.keyelco.com ◆ NEW HYDE PARK, NY 11040◆ Tel (516) 328-7500    |           |          |
| PART NAME                                                        |           |          |
| INSULATED THREADED TURRETS                                       |           |          |
| MATERIAL                                                         |           |          |
| AS NOTED                                                         |           |          |
| AS NOTED                                                         | DRN BY NT | 5.03.07  |
|                                                                  | APP'D LN  | SCALE 4X |
| TOLERANCES INCH [MM] CODE                                        | DWG NO.   |          |
| DECIMAL ± .005 [± 0.13 ] ANGULAR ± 1° UNLESS OTHERWISE SPECIFIED | 11511     |          |