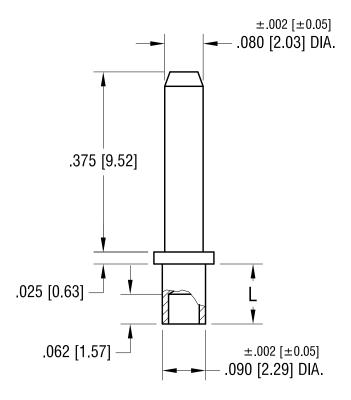

THIS DOCUMENT IS THE PROPERTY OF KEYSTONE ELECTRONICS CORP. AND SHALL NOT BE REPRODUCED, DISTRIBUTED OR USED AS A BASIS FOR MANUFACTURE WITHOUT PRIOR WRITTEN PERMISSION FROM KEYSTONE ELECTRONICS CORP.

REV.

| <b>-</b> | ±.002 [±0.05]<br>125 [3.18] DIA. |
|----------|----------------------------------|
|          | ±.002 [±0.05]<br>064 [1.63] DIA. |

| PART NO. | 'L' DIM.    |  |  |
|----------|-------------|--|--|
| 1447-2   | .094 [2.39] |  |  |
| 1447-3   | .125 [3.18] |  |  |
| 1447-4   | .156 [3.96] |  |  |

## NOTE:

DATE

1. MOUNTING HOLE .094 [2.38] DIA.

DESCRIPTION

| KEYSTONE ELECTRONICS CORP.                                            |      |        |       |          |  |  |  |
|-----------------------------------------------------------------------|------|--------|-------|----------|--|--|--|
| www.keyelco.com • NEW HYDE PARK, NY 11040 • Tel (516) 328-7500        |      |        |       |          |  |  |  |
| PART NAME                                                             |      |        |       |          |  |  |  |
| MICRO PIN, AWAGE MOUNT                                                |      |        |       |          |  |  |  |
| MATERIAL                                                              |      |        |       |          |  |  |  |
| BRASS                                                                 |      |        |       |          |  |  |  |
| GOLD PLATE                                                            |      | DRN BY | BOONE | 7.13.07  |  |  |  |
| GOLD PLATE                                                            |      | APP'D  | LN    | SCALE 5X |  |  |  |
| TOLERANCES INCH [MM]                                                  | CODE | DWG N  | 10.   |          |  |  |  |
| decimal ± .005 [± 0.13]<br>angular ± 1°<br>unless otherwise specified | С    | 1447-  |       |          |  |  |  |