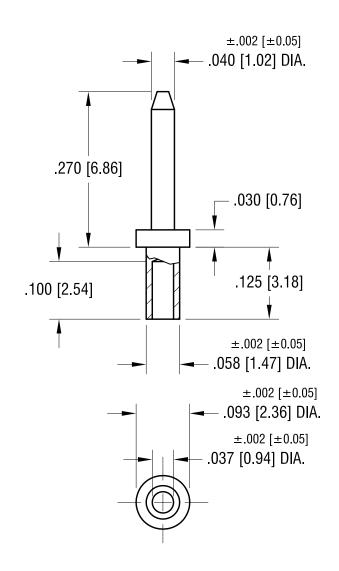

## NOTE:

1. MOUNTING HOLE .062 [1.57] DIA.

|      |             |                        | KEYSTONE ELECTRONICS CORP. www.keyelco.com • NEW HYDE PARK, NY 11040 • Tel (516) 328-7500 |        |       |          |  |
|------|-------------|------------------------|-------------------------------------------------------------------------------------------|--------|-------|----------|--|
|      |             |                        | PART NAME                                                                                 |        |       |          |  |
|      |             | MICRO PIN, SWAGE MOUNT |                                                                                           |        |       |          |  |
|      |             |                        | MATERIAL                                                                                  |        |       |          |  |
|      |             |                        | BF                                                                                        | BRASS  |       |          |  |
|      |             |                        | FINISH TIN PLATE                                                                          | DRN BY | BOONE | 12.23.96 |  |
|      |             |                        | TIIN PLATE                                                                                | APP'D  | LN    | SCALE 6X |  |
|      |             |                        | TOLERANCES INCH [MM] COD                                                                  | DWG I  | VO.   |          |  |
| DATE | DESCRIPTION | REV.                   | DECIMAL ± .005 [± 0.13 ] ANGULAR ± 1° UNLESS OTHERWISE SPECIFIED                          |        | 142   | 2-3      |  |