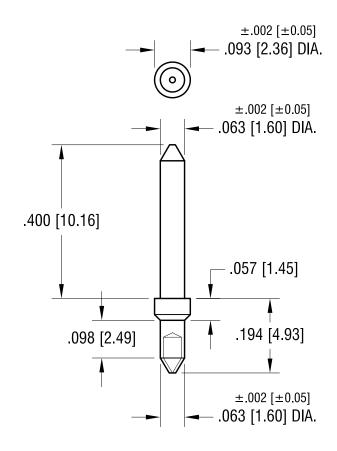

## NOTE:

1. MOUNTING HOLE .067 [1.70] DIA.

|         |                        | KEYSTONE ELECTRONICS CORP. www.keyelco.com • NEW HYDE PARK, NY 11040 • Tel (516) 328-7500 |                  |                           |
|---------|------------------------|-------------------------------------------------------------------------------------------|------------------|---------------------------|
|         |                        |                                                                                           | PART NAME        |                           |
|         |                        | HOLLOW POINT PIN, SWAGE MOUNT                                                             |                  |                           |
|         |                        |                                                                                           | MATERIAL         |                           |
|         |                        | BRASS                                                                                     |                  |                           |
|         |                        |                                                                                           | FINISH TIN PLATE | DRN BY BOONE DATE 2.08.08 |
| ĺ       |                        | 1.                                                                                        | IINPLATE         | APP'D LN SCALE 4X         |
| 5.28.08 | CHANGE AS PER ECN 08-1 | 13 A                                                                                      |                  | CODE DWG NO.              |
| DATE    | DESCRIPTION            | REV.                                                                                      | - DECIMAL        | C 1363-2                  |