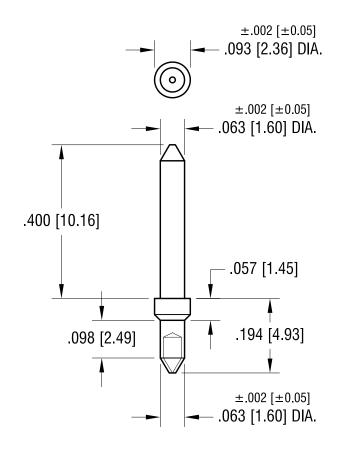

## NOTE:

1. MOUNTING HOLE .067 [1.70] DIA.

|         |                      |          | KEYSTONE ELECTRONICS CORP.  www.keyelco.com • NEW HYDE PARK, NY 11040 • Tel (516) 328-7500  PART NAME |      |          |                         |
|---------|----------------------|----------|-------------------------------------------------------------------------------------------------------|------|----------|-------------------------|
|         |                      |          | HOLLOW POINT PIN, SWAGE MOUNT                                                                         |      |          |                         |
|         |                      |          | MATERIAL                                                                                              |      |          |                         |
|         |                      |          | BRASS                                                                                                 |      |          |                         |
|         |                      |          | GOLD PLATE                                                                                            |      | BOONE    | <sup>DATE</sup> 2.08.08 |
| 1       |                      | 1.       | GOLD PLATE                                                                                            |      | APP'D LN | SCALE 4X                |
| 5.28.08 | CHANGE AS PER ECN 08 | –113   A | TOLERANCES INCH [MM] DECIMAL ± .005 [± 0.13                                                           | CODE | DWG NO.  |                         |
| DATE    | DESCRIPTION          | REV.     |                                                                                                       | C    | 130      | 62-2                    |