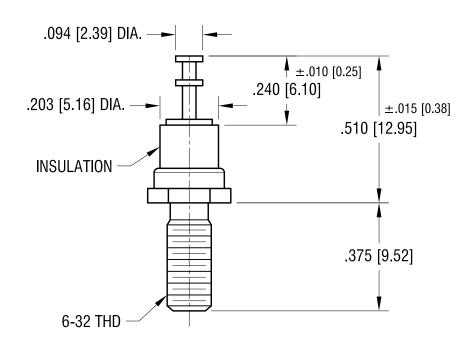

## NOTES:

DATE

1. TERMINAL: MAT'L - BRASS

FINISH: TIN

2. BUSHING: MAT'L - PTFE (TEFLON)

COLOR: WHITE

**DESCRIPTION** 

3 BASE: MATL - BRASS

FINISH: TIN

TOLERANCES INCH [MM] CODE DWG NO.  $\pm .005 [\pm 0.13]$ DECIMAL

11352 С ANGULAR ± 1° UNLESS OTHERWISE SPECIFIED