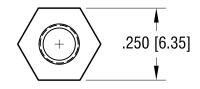

THIS DOCUMENT IS THE PROPERTY OF KEYSTONE ELECTRONICS CORP. AND SHALL NOT BE REPRODUCED, DISTRIBUTED OR USED AS A BASIS FOR MANUFACTURE WITHOUT PROP WRITTEN PERMISSION FROM KEYSTONE ELECTRONICS CORP.

## **ACTUAL SIZE**







## NOTES:

DATE

1. TERMINAL: MAT'L - BRASS

FINISH: TIN

2. BUSHING: MAT'L - PTFE (TEFLON)

COLOR: WHITE

**DESCRIPTION** 

3 BASE: MATL - BRASS

FINISH: TIN

## KEYSTONE ELECTRONICS CORP.

www.keyelco.com • ASTORIA, N.Y. 11105-2017 • Tel (718) 956-8900 PART NAME

**INSULATED THREADED TURRETS** 

MATERIAL

REV.

**AS NOTED** 

| AS NOTED | DRN BY N.T. | 1.10.08  |
|----------|-------------|----------|
|          | APP'D LN    | SCALE 3X |

TOLERANCES INCH [MM] CODE DWG NO.  $\pm .005 [\pm 0.13]$ DECIMAL

11352 С ANGULAR ± 1° UNLESS OTHERWISE SPECIFIED

## **Mouser Electronics**

**Authorized Distributor** 

Click to View Pricing, Inventory, Delivery & Lifecycle Information:

Keystone Electronics:

11352