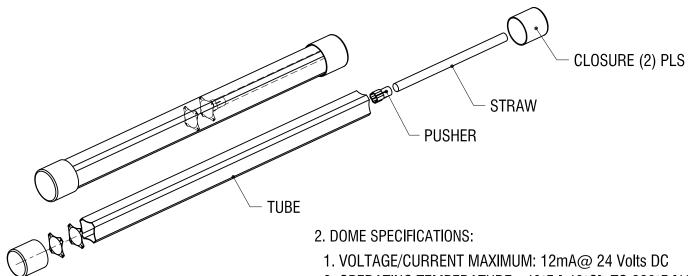

REV.

NOTES: SUPPLIED IN TUBES

DATE

1. TUBE SPECIFICATIONS: 6.30 [160.00] LONG

**DESCRIPTION** 

800 DOMES PER TUBE

- 2. OPERATING TEMPERATURE: -40°F [-40°C] TO 220°F [105°C]
- 3. STORAGE TEMPERATURE: -65°F [-55°C] TO 250°F [125°C]
- 4. MAT'L: .003 [0.08] STAINLESS STEEL
- 5. FINISH: NICKEL PLATE
- 6. TRIP FORCE: 280g