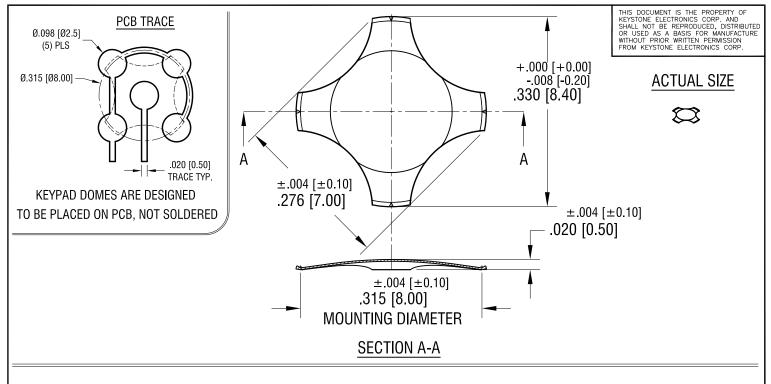

REV.

NOTES: SUPPLIED IN TUBES

DATE

1. TUBE SPECIFICATIONS: 6.30 [160.00] LONG

**DESCRIPTION** 

800 DOMES PER TUBE

- 2. OPERATING TEMPERATURE: -40°F [-40°C] TO 220°F [105°C]
- 3. STORAGE TEMPERATURE: -65°F [-55°C] TO 250°F [125°C]
- 4. MAT'L: .003 [0.08] STAINLESS STEEL
- 5. FINISH: NICKEL PLATE
- 6. TRIP FORCE: 280g

| KEYSTONE ELECTRONICS CORP. www.keyelco.com • ASTORIA, N.Y. 11105-2017 • Tel (718) 956-8900 |           |              |
|--------------------------------------------------------------------------------------------|-----------|--------------|
| PART NAME                                                                                  |           |              |
| MINI 4 LEG DOME                                                                            |           |              |
| MATERIAL                                                                                   |           |              |
| AS NOTED                                                                                   |           |              |
| AS NOTED                                                                                   | DRN BY NT | 2.15.17      |
|                                                                                            | APP'D LN  | SCALE 6X; 1X |
| TOLERANCES INCH [MM] CODE                                                                  | DWG NO.   |              |
| - DECIMAL ± .005 [± 0.13 ] ANGULAR ± 1° UNLESS OTHERWISE SPECIFIED                         | 5134      |              |