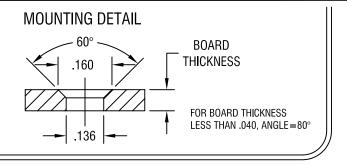

## NOTES:

DATE

1. PIN: MAT'L - BRASS

FINISH: TIN

2. BUSHING: MAT'L - PTFE (TEFLON)

DESCRIPTION

COLOR: WHITE

| KEYSTONE ELECTRONICS CORP. ASTORIA, N.Y. 11105-2017                                           |                      |                         |
|-----------------------------------------------------------------------------------------------|----------------------|-------------------------|
| PART NAME PTFE INSULATED TERMINAL                                                             |                      |                         |
| MATERIAL AS NOTED                                                                             |                      |                         |
| AS NOTED                                                                                      | DRN BY N.T. APP'D LN | DATE 11.06.07  SCALE 6X |
| TOLERANCES INCH [MM] CODE  DECIMAL ± .005 [± 0.15 ]  ANGULAR ± 1°  UNLESS OTHERWISE SPECIFIED | DWG NO. 11311        |                         |