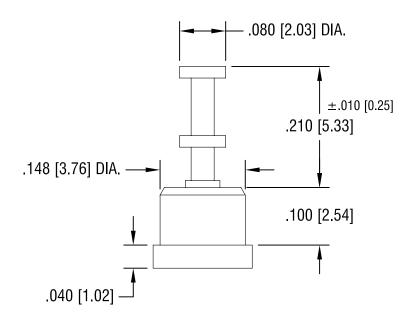

## NOTES:

DATE

1. PIN: MAT'L - BRASS

FINISH: TIN

2. BUSHING: MAT'L - PTFE (TEFLON)

DESCRIPTION

COLOR: WHITE

| KEYSTONE ELECTRONICS CORP. ASTORIA, N.Y. 11105-2017                                           |                      |                         |
|-----------------------------------------------------------------------------------------------|----------------------|-------------------------|
| PART NAME PTFE INSULATED TERMINAL                                                             |                      |                         |
| MATERIAL AS NOTED                                                                             |                      |                         |
| AS NOTED                                                                                      | DRN BY N.T. APP'D LN | DATE 11.06.07  SCALE 6X |
| TOLERANCES INCH [MM] CODE  DECIMAL ± .005 [± 0.15 ]  ANGULAR ± 1°  UNLESS OTHERWISE SPECIFIED | DWG NO. 11311        |                         |