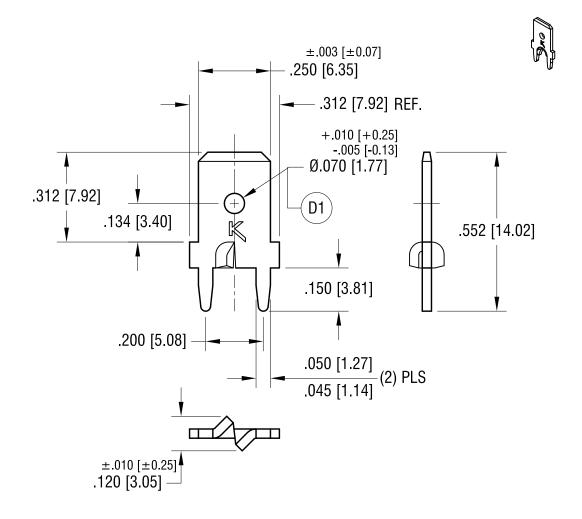

## **ACTUAL SUZE**

UNLESS OTHERWISE SPECIFIED

NOTE:

MOUNTING HOLE SIZE: .052 [1.32] DIA.

|          |                                                    |      | www.keyelco.com • NEW H                 |
|----------|----------------------------------------------------|------|-----------------------------------------|
| 10.13.21 | CHANGE AS PER ECN 21-113 (D1) WAS .070 [1.77]±.005 | D    | PART NAME PC STURDI-MOU MATERIAL        |
| 8.28.12  | CHANGE AS PER ECN 12-119                           | С    | .032 [0.                                |
| 6.18.09  | CHANGE AS PER ECN 09-075                           | В    | MATTE TIN PLA                           |
| 5.11.04  | CHANGE AS PER ECN 04-033                           | Α    |                                         |
| DATE     | DESCRIPTION                                        | REV. | ANGULAR ± 1° UNLESS OTHERWISE SPECIFIED |

| ١        | www.keyelco.com   NEW HYDE PARK NY 11040   Tel (516)328-7500 |                           |  |  |  |
|----------|--------------------------------------------------------------|---------------------------|--|--|--|
|          | PART NAME                                                    |                           |  |  |  |
|          | PC STURDI-MOUNT QUICK-FIT TERMINAL                           |                           |  |  |  |
|          | MATERIAL                                                     |                           |  |  |  |
| 1        | .032 [0.81] TH'K BRASS                                       |                           |  |  |  |
| $\dashv$ | FINISH                                                       | DRN BY BOONE DATE 2.12.99 |  |  |  |
|          | MATTE TIN PLATE                                              | APP'D RH SCALE 3X         |  |  |  |