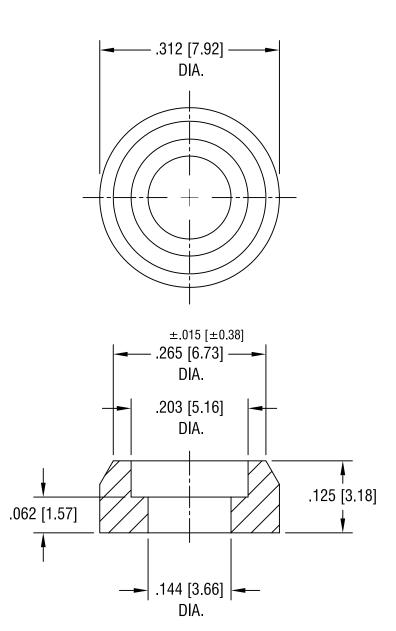

|         |                   | KEYSTONE ELECTRONICS CORP. ASTORIA, N.Y. 11105-2017 |                   |                                                   |                                        |
|---------|-------------------|-----------------------------------------------------|-------------------|---------------------------------------------------|----------------------------------------|
|         |                   |                                                     | PART NAME FERRULE |                                                   |                                        |
|         |                   |                                                     | MATERIAL ALUMINUM |                                                   |                                        |
|         |                   |                                                     | ı                 | BLACK ANODIZE                                     | BOONE DATE 11.28.95  APP'D LN SCALE 6X |
| 9.28.07 | CHANGE AS PER ECN | 07-060                                              | Α                 | TOLERANCES INCH [MM] CODE DECIMAL ± .005 [± 0.15] |                                        |
| DATE    | DESCRIPTION       |                                                     | REV.              | ANGULAR ± 1° C 9123                               |                                        |