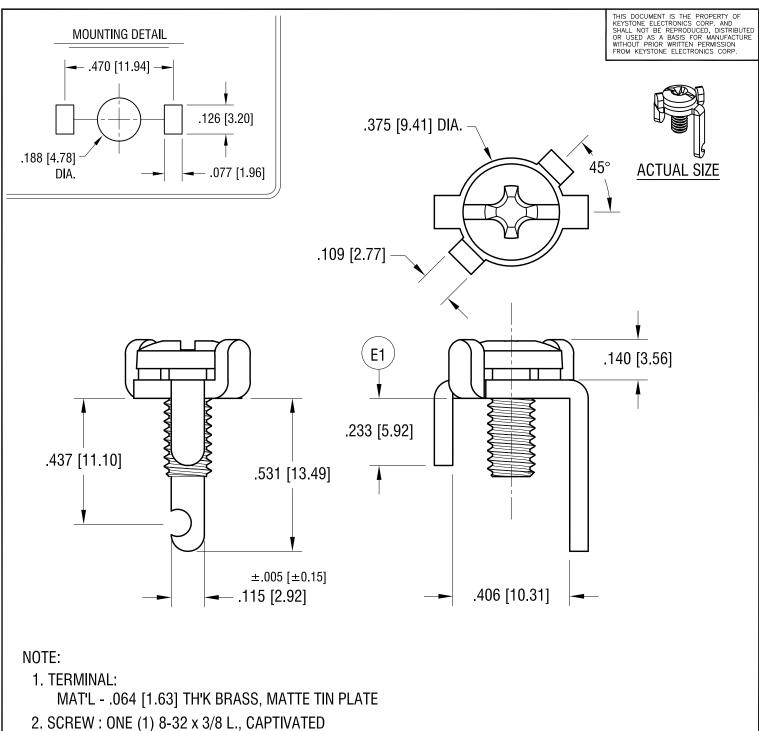

MAT'L - BRASS, NICKEL PLATE

|                      |                                               |      | KEYSTONE ELECTRONICS CORP.                                      |          |          |  |
|----------------------|-----------------------------------------------|------|-----------------------------------------------------------------|----------|----------|--|
|                      |                                               |      | www.keyelco.com ◆ ASTORIA, N.Y. 11105-2017 ◆ Tel (718) 956-8900 |          |          |  |
|                      |                                               |      | PART NAME                                                       |          |          |  |
|                      |                                               |      | SCREW TERMINAL                                                  |          |          |  |
|                      |                                               |      | MATERIAL                                                        |          |          |  |
| (F4) WAS - 007   040 |                                               |      | AS NOTED                                                        |          |          |  |
| 4.12.23              | E1) WAS .297±.010<br>CHANGE AS PER ECN 23-053 | E    | AS NOTED                                                        | BOONE    | 4.13.82  |  |
|                      |                                               |      | I AS NOTED                                                      | APP'D RH | SCALE 3X |  |
| 5.12.05              | CHANGE AS PER ECN 05-25                       | D    | TOLERANCES INCH [MM] CODE DECIMAL ± .010 [± 0.25]               | DWG NO.  |          |  |
| DATE                 | DESCRIPTION                                   | REV. | ANGULAR ± 2° C UNLESS OTHERWISE SPECIFIED                       | 1        | 209      |  |
|                      |                                               |      | ·                                                               |          |          |  |